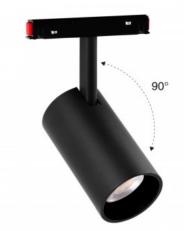

## Ref. MS2-12B-RF

12W magnetic track spotlight, a state-of-the-art luminaire with a modern design, fully adjustable. It's easily installed by pressing the base onto the track, without the need for tools. It allows you to control the brightness, and thanks to its CCT system, it's also possible to adjust its colour temperature. It's controlled via 'Mi Light' remote (not included). It works at 48V, being safe for children and pets.