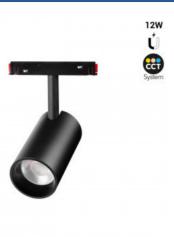

## Magnetic track CCT LED spotlight - 48V - 12W - Mi Light

## Ref. MS2-12B-RF

12W magnetic track spotlight, a state-of-the-art luminaire with a modern design, fully adjustable. It's easily installed by pressing the base onto the track, without the need for tools. It allows you to control the brightness, and thanks to its CCT system, it's also possible to adjust its colour temperature. It's controlled via 'Mi Light' remote (not included). It works at 48V, being safe for children and pets.