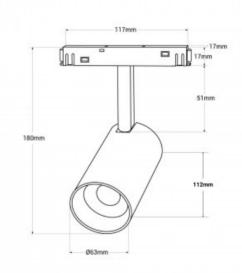

## Ref. MS2-12B-RF

12W magnetic track spotlight, a state-of-the-art luminaire with a modern design, fully adjustable. It's easily installed by pressing the base onto the track, without the need for tools. It allows you to control the brightness, and thanks to its CCT system, it's also possible to adjust its colour temperature. It's controlled via 'Mi Light' remote (not included). It works at 48V, being safe for children and pets.

## Product data

| Hue                     | CCT                                   |
|-------------------------|---------------------------------------|
| Kelvin (K)              | 4000, 2700, 6500                      |
| Lumens (Lm)             | 1100                                  |
| Efficiency (Lm/w)       | 93                                    |
| CRI                     | 80-85                                 |
| Beam angle (°)          | 60                                    |
| Power (W)               | 12                                    |
| Nominal Voltage (V)     | 48V                                   |
| Orientable              | Yes                                   |
| Use Outdoor             | No                                    |
| IP                      | IP20                                  |
| Temperature range       | -10~40°C                              |
| Energy efficiency class | F                                     |
| Certificates            | CE, ROHS                              |
| Warranty                | According to legal guarantee: 2 years |
| Track Type              | Magnetic                              |
| Control Distance        | 30m                                   |