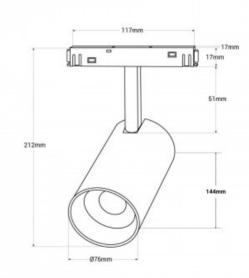

## Product data

| Hue                     | RGB+CCT                               |
|-------------------------|---------------------------------------|
| Kelvin (K)              | 4000, 2700, 6500                      |
| Lumens (Lm)             | 1800                                  |
| Efficiency (Lm/w)       | 75                                    |
| CRI                     | 90-95                                 |
| Beam angle (°)          | 36                                    |
| Power (W)               | 25                                    |
| Nominal Voltage (V)     | 48V                                   |
| Orientable              | Yes                                   |
| Dimensions (mm) Lxlxh   | 212x Ø76                              |
| Use Outdoor             | No                                    |
| IP                      | IP20                                  |
| Temperature range       | -10~40°C                              |
| Energy efficiency class | F                                     |
| Certificates            | CE, ROHS                              |
| Warranty                | According to legal guarantee: 2 years |
| Track Type              | Magnetic                              |
| Control Distance        | 30m                                   |