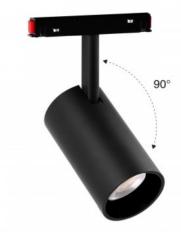

## Ref. MS5-25B-RF

25W magnetic track spotlight, a state-of-the-art luminaire with a modern design, fully adjustable. It's easily installed by pressing the base onto the track, without the need for tools. It offers multiple colour options thanks to its RGB system, and its CCT system allows adjusting the white temperature from warm white to cool white. Colour, hue, brightness, and saturation control are performed via a compatible "Mi Light" remote control (not included). It works at 48V, being safe for children and pets.