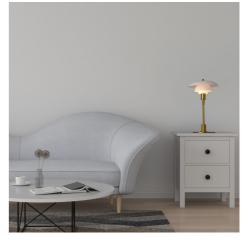

## "Marshal" Table lamp

## Ref. LC202-D

Exquisitely designed table lamp with a triple opal glass shade and golden aluminum foot. It offers soft and diffused lighting, providing great decorative value to any interior space. It's a spectacular lamp to place on a desk, reading table, or side table.\*\* Supports E27 G45 bulb - Not included\*\*