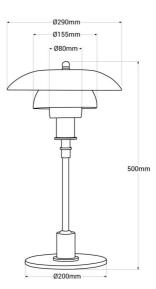

## Datos del producto

| Nominal Voltage (V)   | 220 - 240 V/AC                        |
|-----------------------|---------------------------------------|
| Socket                | E27 G45                               |
| Orientable            | No                                    |
| Dimensions (mm) Lxlxh | ⊘290 x 500                            |
| Material              | Aluminium                             |
| Diffuser material     | Glass                                 |
| Use Outdoor           | No                                    |
| IP                    | IP20                                  |
| Certificates          | CE, ROHS                              |
| Warranty              | According to legal guarantee: 2 years |
| Mounting              | Surface                               |
| Style                 | Design, Classic                       |