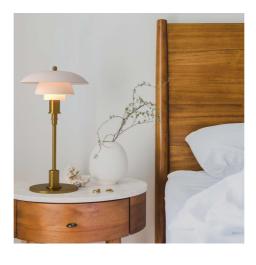

## "Marshal" Table lamp

## Ref. LC202-D

Exquisitely designed table lamp with a triple opal glass shade and golden aluminum foot. It offers soft and diffused lighting, providing great decorative value to any interior space. It's a spectacular lamp to place on a desk, reading table, or side table.\*\* Supports E27 G45 bulb - Not included\*\*