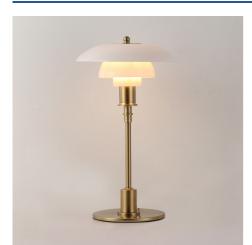

## "Marshal" Table lamp

## Ref. LC202-D

Exquisitely designed table lamp with a triple opal glass shade and golden aluminum foot. It offers soft and diffused lighting, providing great decorative value to any interior space. It's a spectacular lamp to place on a desk, reading table, or side table.\*\* Supports E27 G45 bulb - Not included\*\*