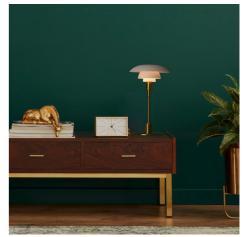

## "Marshal" Table lamp

## Ref. LC202-D

Exquisitely designed table lamp with a triple opal glass shade and golden aluminum foot. It offers soft and diffused lighting, providing great decorative value to any interior space. It's a spectacular lamp to place on a desk, reading table, or side table.\*\* Supports E27 G45 bulb - Not included\*\*