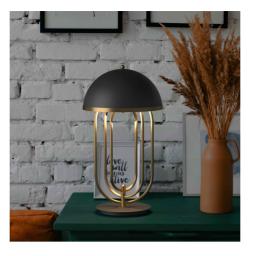

## "Lindsay" Table lamp

## Ref. L3091-N

Art Deco-inspired table lamp with an exquisite design.With its golden foot adorned with ornate details, it evokes the distinctive opulence of the Art Deco era, while its overall design reflects glamour and sophistication.It provides soft yet striking illumination, creating an intimate and luxurious atmosphere.\*\*Supports two E27 bulbs - NOT included\*\*