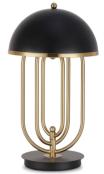

## "Lindsay" Table lamp

## Ref. L3091-N

Art Deco-inspired table lamp with an exquisite design.With its golden foot adorned with ornate details, it evokes the distinctive opulence of the Art Deco era, while its overall design reflects glamour and sophistication.It provides soft yet striking illumination, creating an intimate and luxurious atmosphere.\*\*Supports two E27 bulbs - NOT included\*\*