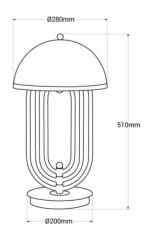

## "Lindsay" Table lamp

## Ref. L3091-N

Art Deco-inspired table lamp with an exquisite design.With its golden foot adorned with ornate details, it evokes the distinctive opulence of the Art Deco era, while its overall design reflects glamour and sophistication.It provides soft yet striking illumination, creating an intimate and luxurious atmosphere.\*\*Supports two E27 bulbs - NOT included\*\*