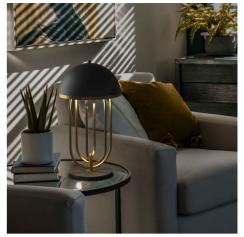

## "Lindsay" Table lamp

## Ref. L3091-N

Art Deco-inspired table lamp with an exquisite design.With its golden foot adorned with ornate details, it evokes the distinctive opulence of the Art Deco era, while its overall design reflects glamour and sophistication.It provides soft yet striking illumination, creating an intimate and luxurious atmosphere.\*\*Supports two E27 bulbs - NOT included\*\*