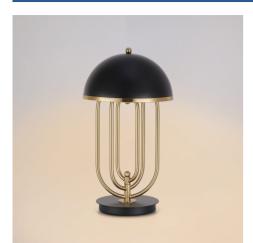

## "Lindsay" Table lamp

## Ref. L3091-N

Art Deco-inspired table lamp with an exquisite design.With its golden foot adorned with ornate details, it evokes the distinctive opulence of the Art Deco era, while its overall design reflects glamour and sophistication.It provides soft yet striking illumination, creating an intimate and luxurious atmosphere.\*\*Supports two E27 bulbs - NOT included\*\*