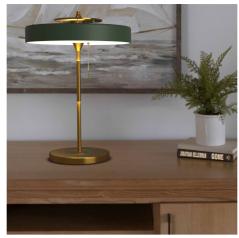

## "Gadsby" Table lamp

## Ref. L3092-V

Table lamp with a classic and elegant design, inspired by mid-century aesthetics. It stands out for its clean lines and unique disc-shaped shade that allows for soft, indirect lighting. "Gadsby" is a perfect choice for adding sophistication and style to contemporary homes.\*\*Supports 3 E27 bulbs (C37 or G45) - NOT included\*\*