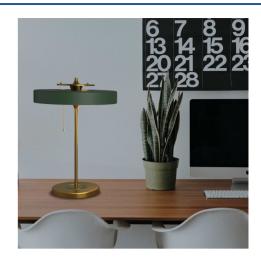

## "Gadsby" Table lamp

## Ref. L3092-V

Table lamp with a classic and elegant design, inspired by mid-century aesthetics. It stands out for its clean lines and unique disc-shaped shade that allows for soft, indirect lighting. "Gadsby" is a perfect choice for adding sophistication and style to contemporary homes.\*\*Supports 3 E27 bulbs (C37 or G45) - NOT included\*\*