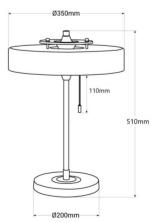

## "Gadsby" Table lamp

## Ref. L3092-V

Table lamp with a classic and elegant design, inspired by mid-century aesthetics. It stands out for its clean lines and unique disc-shaped shade that allows for soft, indirect lighting. "Gadsby" is a perfect choice for adding sophistication and style to contemporary homes.\*\*Supports 3 E27 bulbs (C37 or G45) - NOT included\*\*