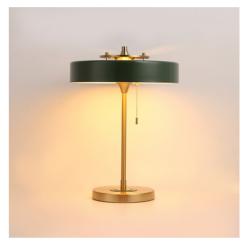

## "Gadsby" Table lamp

## Ref. L3092-V

Table lamp with a classic and elegant design, inspired by mid-century aesthetics. It stands out for its clean lines and unique disc-shaped shade that allows for soft, indirect lighting. "Gadsby" is a perfect choice for adding sophistication and style to contemporary homes.\*\*Supports 3 E27 bulbs (C37 or G45) - NOT included\*\*