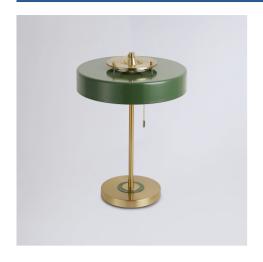

## "Gadsby" Table lamp

## Ref. L3092-V

Table lamp with a classic and elegant design, inspired by mid-century aesthetics. It stands out for its clean lines and unique disc-shaped shade that allows for soft, indirect lighting. "Gadsby" is a perfect choice for adding sophistication and style to contemporary homes.\*\*Supports 3 E27 bulbs (C37 or G45) - NOT included\*\*