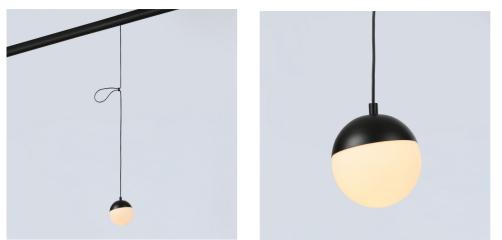

## LED Track Spotlights

LED Sphere pendant lamp for 48V magnetic track - 6W - 2700K - CRI90 - Black

## Ref. LCM-6W-BC-N

LED Sphere pendant light for magnetic track, featuring a modern and elegant sphere design.With a power of 6W and CRI>90, it provides high-quality, glare-free lighting.Easy to install and highly versatile, it can be combined with other fixtures and easily rearranged on the track.Operates at only 48V, making it safe for children and pets.Available in 3 colors: white, black, and gold.