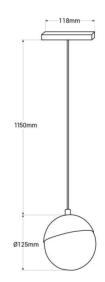

## Datos del producto

| Hue                     | Warm white                            |
|-------------------------|---------------------------------------|
| Kelvin (K)              | 2700                                  |
| Opening angle (°)       | 180                                   |
| Dimmable                | No                                    |
| Power (W)               | б                                     |
| Nominal Voltage (V)     | 48V                                   |
| Orientable              | No                                    |
| Dimensions (mm) Lxlxh   | 1275x ∅ 125                           |
| Material                | Aluminium                             |
| Diffuser material       | Glass                                 |
| Use Outdoor             | No                                    |
| IP                      | IP20                                  |
| Lifetime (h)            | 25000                                 |
| Energy efficiency class | G                                     |
| Certificates            | CE, ROHS                              |
| Warranty                | According to legal guarantee: 2 years |
| Mounting                | Hanging                               |
| Track Type              | Magnetic                              |