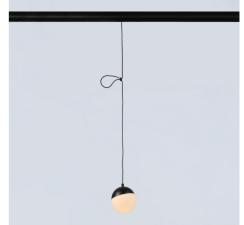

## LED Track Spotlights

LED Sphere pendant lamp for 48V magnetic track - 6W - 2700K - CRI90 - Black

## Ref. LCM-6W-BC-N

LED Sphere pendant light for magnetic track, featuring a modern and elegant sphere design.With a power of 6W and CRI>90, it provides high-quality, glare-free lighting.Easy to install and highly versatile, it can be combined with other fixtures and easily rearranged on the track.Operates at only 48V, making it safe for children and pets.Available in 3 colors: white, black, and gold.