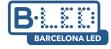

## LED Track Spotlights

LED Sphere pendant lamp for 48V magnetic track - 6W - 2700K - CRI90 - Black

## Ref. LCM-6W-BC-N

LED Sphere pendant light for magnetic track, featuring a modern and elegant sphere design.With a power of 6W and CRI>90, it provides high-quality, glare-free lighting.Easy to install and highly versatile, it can be combined with other fixtures and easily rearranged on the track.Operates at only 48V, making it safe for children and pets.Available in 3 colors: white, black, and gold.