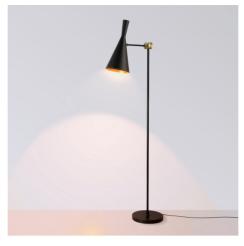

## "Olivia" Floor lamp

## Ref. LN3016-N

Modern and elegant floor lamp made of aluminum with high quality finishes. It stands out for its simple lines and versatile design, easily adaptable to different environments and decorative styles. It has a firm base and an adjustable lampshade that provides a flexible and precise focused lighting. Available in black.\*\*E27 socket - Bulb not included\*\*