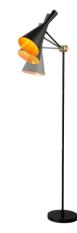

## "Olivia" Floor lamp

## Ref. LN3016-N

Modern and elegant floor lamp made of aluminum with high quality finishes. It stands out for its simple lines and versatile design, easily adaptable to different environments and decorative styles. It has a firm base and an adjustable lampshade that provides a flexible and precise focused lighting. Available in black.\*\*E27 socket - Bulb not included\*\*