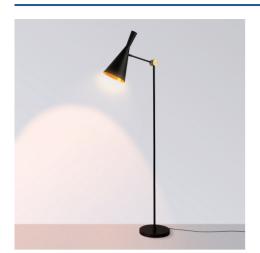

## "Olivia" Floor lamp

## Ref. LN3016-N

Modern and elegant floor lamp made of aluminum with high quality finishes. It stands out for its simple lines and versatile design, easily adaptable to different environments and decorative styles. It has a firm base and an adjustable lampshade that provides a flexible and precise focused lighting. Available in black.\*\*E27 socket - Bulb not included\*\*