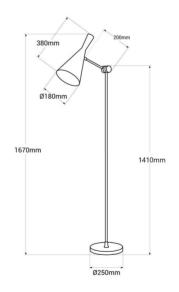

## Datos del producto

| Nominal Voltage (V)   | 220 - 240 V/AC                        |
|-----------------------|---------------------------------------|
| Orientable            | Yes                                   |
| Dimensions (mm) Lxlxh | 1670 x 250                            |
| Use Outdoor           | No                                    |
| IP                    | IP20                                  |
| Certificates          | CE, ROHS                              |
| Warranty              | According to legal guarantee: 2 years |
| Mounting              | Freestanding                          |
| Maximum power (W)     | 40W                                   |
| Style                 | Design                                |