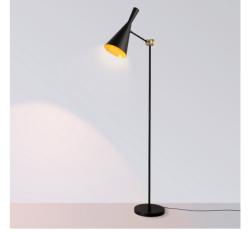

## "Olivia" Floor lamp

## Ref. LN3016-N

Modern and elegant floor lamp made of aluminum with high quality finishes. It stands out for its simple lines and versatile design, easily adaptable to different environments and decorative styles. It has a firm base and an adjustable lampshade that provides a flexible and precise focused lighting. Available in black.\*\*E27 socket - Bulb not included\*\*