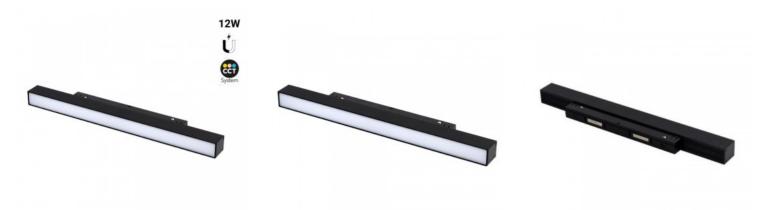

## Magnetic linear track light - CCT - 12W - Mi Light

## Ref. MF2-12A-RF

12W magnetic track light with opal diffuser, featuring modern design and great versatility. It's easily installed by pressing the base onto the track, without the need for tools. It allows you to control the brightness, and thanks to its CCT system, it's also possible to adjust its colour temperature. It's controlled via 'Mi Light' remote (not included). Thanks to its wide beam angle (120°), it provides general and ambient lighting.