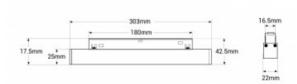

## Product data

| Hue                     | CCT                                   |
|-------------------------|---------------------------------------|
| Kelvin (K)              | 2700, 6500                            |
| Lumens (Lm)             | 735                                   |
| Efficiency (Lm/w)       | 66                                    |
| CRI                     | 80-85                                 |
| Beam angle (°)          | 120                                   |
| Power (W)               | 12                                    |
| Nominal Voltage (V)     | 48V                                   |
| Dimensions (mm) Lxlxh   | 303 x 42.5 x 22                       |
| Use Outdoor             | No                                    |
| IP                      | IP20                                  |
| Temperature range       | -10~40°C                              |
| Energy efficiency class | F                                     |
| Certificates            | CE, ROHS                              |
| Warranty                | According to legal guarantee: 2 years |
| Connectivity            | Radiofrequency                        |
| Track Type              | Magnetic                              |
| Control Distance        | 25m                                   |