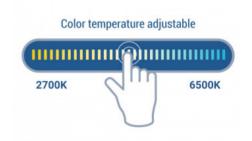

## Ref. MF2-12A-RF

12W magnetic track light with opal diffuser, featuring modern design and great versatility. It's easily installed by pressing the base onto the track, without the need for tools. It allows you to control the brightness, and thanks to its CCT system, it's also possible to adjust its colour temperature. It's controlled via 'Mi Light' remote (not included). Thanks to its wide beam angle (120°), it provides general and ambient lighting.

## Product data

| Hue                     | CCT                                   |
|-------------------------|---------------------------------------|
| Kelvin (K)              | 2700, 6500                            |
| Lumens (Lm)             | 735                                   |
| Efficiency (Lm/w)       | 66                                    |
| CRI                     | 80-85                                 |
| Beam angle (°)          | 120                                   |
| Power (W)               | 12                                    |
| Nominal Voltage (V)     | 48V                                   |
| Dimensions (mm) Lxlxh   | 303 x 42.5 x 22                       |
| Use Outdoor             | No                                    |
| IP                      | IP20                                  |
| Temperature range       | -10~40°C                              |
| Energy efficiency class | F                                     |
| Certificates            | CE, ROHS                              |
| Warranty                | According to legal guarantee: 2 years |
| Connectivity            | Radiofrequency                        |
| Track Type              | Magnetic                              |
| Control Distance        | 25m                                   |