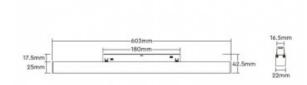

## Ref. MF2-24A-RF

24W magnetic track light with opal diffuser, featuring modern design and great versatility. It's easily installed by pressing the base onto the track, without the need for tools. It allows you to control the brightness, and thanks to its CCT system, it's also possible to adjust its colour temperature. It's controlled via 'Mi Light' remote (not included). Thanks to its wide beam angle (120°), it provides general and ambient lighting.

## Product data

| Hue                     | CCT                                   |
|-------------------------|---------------------------------------|
| Kelvin (K)              | 2700, 6500                            |
| Lumens (Lm)             | 1380                                  |
| Efficiency (Lm/w)       | 63                                    |
| CRI                     | 80-85                                 |
| Beam angle (°)          | 120                                   |
| UGR                     | UGR18                                 |
| Power (W)               | 24                                    |
| Nominal Voltage (V)     | 48V                                   |
| Use Outdoor             | No                                    |
| IP                      | IP20                                  |
| Temperature range       | -10~40°C                              |
| Energy efficiency class | G                                     |
| Certificates            | CE, ROHS                              |
| Warranty                | According to legal guarantee: 2 years |
| Connectivity            | Radiofrequency                        |
| Track Type              | Magnetic                              |
| Control Distance        | 25m                                   |