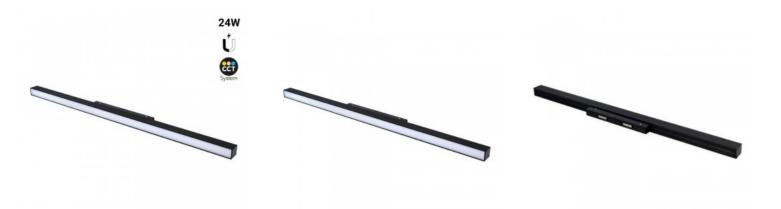

## Magnetic linear track light - CCT - 24W - Mi Light

## Ref. MF2-24A-RF

24W magnetic track light with opal diffuser, featuring modern design and great versatility. It's easily installed by pressing the base onto the track, without the need for tools. It allows you to control the brightness, and thanks to its CCT system, it's also possible to adjust its colour temperature. It's controlled via 'Mi Light' remote (not included). Thanks to its wide beam angle (120°), it provides general and ambient lighting.