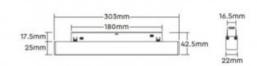

## Product data

| Hue                     | RGB+CCT                               |
|-------------------------|---------------------------------------|
| Kelvin (K)              | 4000, 2700, 6500                      |
| Lumens (Lm)             | 700                                   |
| Efficiency (Lm/w)       | 63                                    |
| CRI                     | 80-85                                 |
| Beam angle (°)          | 120                                   |
| Power (W)               | 12                                    |
| Nominal Voltage (V)     | 48V                                   |
| Orientable              | No                                    |
| Dimensions (mm) Lxlxh   | 303 x 42.5 x 22                       |
| Use Outdoor             | No                                    |
| IP                      | IP20                                  |
| Temperature range       | -10~40°C                              |
| Energy efficiency class | F                                     |
| Certificates            | CE, ROHS                              |
| Warranty                | According to legal guarantee: 2 years |
| Connectivity            | Radiofrequency                        |
| Track Type              | Magnetic                              |