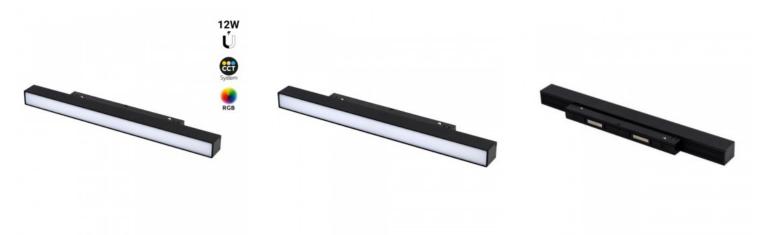

## Magnetic linear track light - RGB + CCT - 12W - Mi Light

## Ref. MF5-12A-RF

12W magnetic track light with opal diffuser, featuring modern design and great versatility. It's easily installed by pressing the base onto the track, without the need for tools. It offers multiple colour options thanks to its RGB system, and its CCT system allows adjusting the white temperature from warm white to cool white. Colour, hue, brightness, and saturation control are performed via a compatible "Mi Light" remote control (not included). Thanks to its wide beam angle (120°), it provides general and ambient lighting.

## Product data

| Hue                     | RGB+CCT                               |
|-------------------------|---------------------------------------|
| Kelvin (K)              | 4000, 2700, 6500                      |
| Lumens (Lm)             | 700                                   |
| Efficiency (Lm/w)       | 63                                    |
| CRI                     | 80-85                                 |
| Beam angle (°)          | 120                                   |
| Power (W)               | 12                                    |
| Nominal Voltage (V)     | 48V                                   |
| Orientable              | No                                    |
| Dimensions (mm) Lxlxh   | 303 x 42.5 x 22                       |
| Use Outdoor             | No                                    |
| IP                      | IP20                                  |
| Temperature range       | -10~40°C                              |
| Energy efficiency class | F                                     |
| Certificates            | CE, ROHS                              |
| Warranty                | According to legal guarantee: 2 years |
| Connectivity            | Radiofrequency                        |
| Track Type              | Magnetic                              |