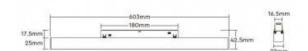

## Product data

| Hue                     | RGB+CCT                               |
|-------------------------|---------------------------------------|
| Kelvin (K)              | 4000, 2700, 6500                      |
| Lumens (Lm)             | 1350                                  |
| Efficiency (Lm/w)       | 60                                    |
| CRI                     | 80-85                                 |
| Beam angle (°)          | 120                                   |
| Power (W)               | 24                                    |
| Nominal Voltage (V)     | 48V                                   |
| Dimensions (mm) Lxlxh   | 603 x 42.5 x 22                       |
| Use Outdoor             | No                                    |
| IP                      | IP20                                  |
| Temperature range       | -10~40°C                              |
| Energy efficiency class | G                                     |
| Certificates            | CE, ROHS                              |
| Warranty                | According to legal guarantee: 2 years |
| Connectivity            | Radiofrequency                        |
| Track Type              | Magnetic                              |
| Control Distance        | 25m                                   |