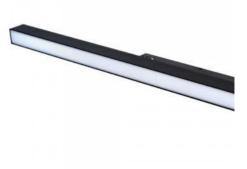

## Ref. MF5-24A-RF

24W magnetic track light with opal diffuser, featuring modern design and great versatility.It's easily installed by pressing the base onto the track, without the need for tools.It offers multiple colour options thanks to its RGB system, and its CCT system allows adjusting the white temperature from warm white to cool white.Colour, hue, brightness, and saturation control are performed via a compatible "Mi Light" remote control (not included).Thanks to its wide beam angle (120°), it provides general and ambient lighting.