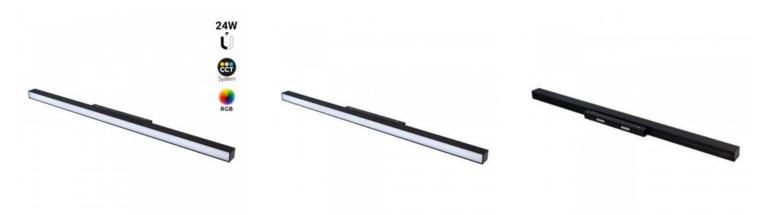

## Ref. MF5-24A-RF

24W magnetic track light with opal diffuser, featuring modern design and great versatility.It's easily installed by pressing the base onto the track, without the need for tools.It offers multiple colour options thanks to its RGB system, and its CCT system allows adjusting the white temperature from warm white to cool white.Colour, hue, brightness, and saturation control are performed via a compatible "Mi Light" remote control (not included).Thanks to its wide beam angle (120°), it provides general and ambient lighting.