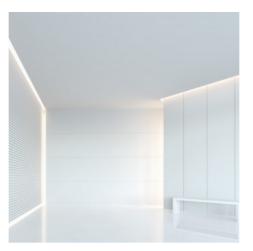

## Ref. BXT-632

Modern and functional aluminum corner profile, suitable for various applications where concealing the LED strip is desired. It provides uniform lighting at a 45° angle and allows for the placement of LED strips ≤ 10mm. It's available in the following colour options: silver with white diffuser, white with white diffuser and black with black diffuser.\*\* Includes diffuser, 4 end caps (with hole) and 4 mounting clips\*\*