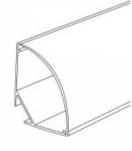

## Ref. BXT-632

Modern and functional aluminum corner profile, suitable for various applications where concealing the LED strip is desired. It provides uniform lighting at a 45° angle and allows for the placement of LED strips ≤ 10mm. It's available in the following colour options: silver with white diffuser, white with white diffuser and black with black diffuser.\*\* Includes diffuser, 4 end caps (with hole) and 4 mounting clips\*\*