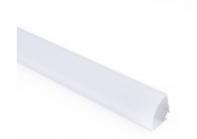

## Ref. BXT-632

Modern and functional aluminum corner profile, suitable for various applications where concealing the LED strip is desired. It provides uniform lighting at a 45° angle and allows for the placement of LED strips ≤ 10mm. It's available in the following colour options: silver with white diffuser, white with white diffuser and black with black diffuser.\*\* Includes diffuser, 4 end caps (with hole) and 4 mounting clips\*\*

## Product data

| Dimensions (mm) Lxlxh | 20 x 20 x 2000                        |
|-----------------------|---------------------------------------|
| Material              | Aluminium                             |
| Diffuser material     | Polycarbonate                         |
| Certificates          | CE, ROHS                              |
| Warranty              | According to legal guarantee: 2 years |