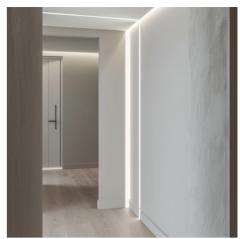

## Ref. BXT-632

Modern and functional aluminum corner profile, suitable for various applications where concealing the LED strip is desired. It provides uniform lighting at a 45° angle and allows for the placement of LED strips ≤ 10mm. It's available in the following colour options: silver with white diffuser, white with white diffuser and black with black diffuser.\*\* Includes diffuser, 4 end caps (with hole) and 4 mounting clips\*\*