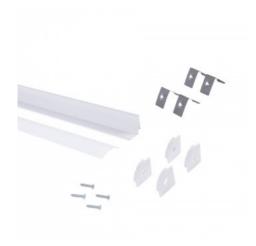

## Ref. BXT-632

Modern and functional aluminum corner profile, suitable for various applications where concealing the LED strip is desired. It provides uniform lighting at a 45° angle and allows for the placement of LED strips ≤ 10mm. It's available in the following colour options: silver with white diffuser, white with white diffuser and black with black diffuser.\*\* Includes diffuser, 4 end caps (with hole) and 4 mounting clips\*\*