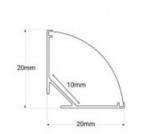

## Ref. BXT-632

Modern and functional aluminum corner profile, suitable for various applications where concealing the LED strip is desired. It provides uniform lighting at a 45° angle and allows for the placement of LED strips ≤ 10mm. It's available in the following colour options: silver with white diffuser, white with white diffuser and black with black diffuser.\*\* Includes diffuser, 4 end caps (with hole) and 4 mounting clips\*\*

## Product data

| Dimensions (mm) Lxlxh | 20 x 20 x 2000                        |
|-----------------------|---------------------------------------|
| Material              | Aluminium                             |
| Diffuser material     | Polycarbonate                         |
| Certificates          | CE, ROHS                              |
| Warranty              | According to legal guarantee: 2 years |