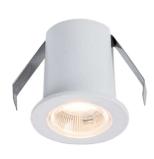

Recessed round LED downlight - 2W - Osram Chip - UGR18 - Cutout Ø 25mm - White

## Ref. B1225-R-B-270

2W round LED downlight equipped with Osram LED chip and Lifud driver. It stands out for its low glare index (UGR<18) and high color rendering index (CRI>90), providing high quality and efficient lighting. Available in warm white (2700K).

## Datos del producto

| Hue                     | Extra warm white |
|-------------------------|------------------|
| Kelvin (K)              | 2700             |
| Lumens (Lm)             | 42               |
| CRI                     | 90-95            |
| Beam angle (°)          | 38               |
| UGR                     | UGR18            |
| Dimmable                | No               |
| Power (W)               | 2                |
| Nominal Voltage (V)     | 220 - 240 V/AC   |
| Driver                  | External, LIFUD  |
| Sensor                  | No               |
| Orientable              | No               |
| Dimensions (mm) Lxlxh   | Ø 30 X 30        |
| Material                | Aluminium        |
| Diffuser material       | Polycarbonate    |
| Use Outdoor             | No               |
| IP                      | IP20             |
| Energy efficiency class | G                |