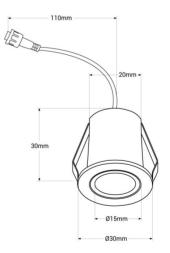

## Datos del producto

| Hue                     | Extra warm white |
|-------------------------|------------------|
| Kelvin (K)              | 2700             |
| Lumens (Lm)             | 42               |
| CRI                     | 90-95            |
| Beam angle (°)          | 38               |
| UGR                     | UGR18            |
| Dimmable                | No               |
| Power (W)               | 2                |
| Nominal Voltage (V)     | 220 - 240 V/AC   |
| Driver                  | External, LIFUD  |
| Sensor                  | No               |
| Orientable              | No               |
| Dimensions (mm) Lxlxh   | Ø 30 X 30        |
| Material                | Aluminium        |
| Diffuser material       | Polycarbonate    |
| Use Outdoor             | No               |
| IP                      | IP20             |
| Energy efficiency class | G                |