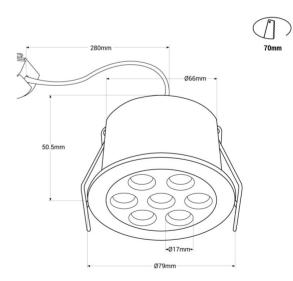

## Datos del producto

| Kelvin (K)            | 2700           |
|-----------------------|----------------|
|                       | 755            |
| Lumens (Lm)           | / 55           |
| CRI                   | 90-95          |
| Beam angle (°)        | 38             |
| UGR                   | UGR18          |
| LED Type              | Chip CREE      |
| Dimmable              | No             |
| Power (W)             | 12             |
| Nominal Voltage (V)   | 220 - 240 V/AC |
| Driver                | External       |
| Sensor                | No             |
| Orientable            | No             |
| Dimensions (mm) Lxlxh | Ø79 x 50.5     |
| Material              | Aluminium      |
| Diffuser material     | Polycarbonate  |
| Use Outdoor           | No             |
| IP                    | IP20           |
| Lifetime (h)          | 25000          |