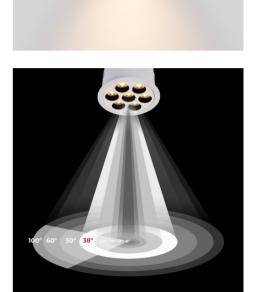

## Datos del producto

| Kelvin (K)            | 2700           |
|-----------------------|----------------|
|                       | 755            |
| Lumens (Lm)           | / 55           |
| CRI                   | 90-95          |
| Beam angle (°)        | 38             |
| UGR                   | UGR18          |
| LED Type              | Chip CREE      |
| Dimmable              | No             |
| Power (W)             | 12             |
| Nominal Voltage (V)   | 220 - 240 V/AC |
| Driver                | External       |
| Sensor                | No             |
| Orientable            | No             |
| Dimensions (mm) Lxlxh | Ø79 x 50.5     |
| Material              | Aluminium      |
| Diffuser material     | Polycarbonate  |
| Use Outdoor           | No             |
| IP                    | IP20           |
| Lifetime (h)          | 25000          |