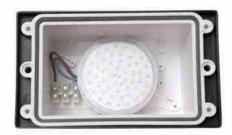

## Ref. 4C4.000.000

Wall light for recessed beacon type, elegant and modern design, with a luminous focus directed downward. Manufactured by the Italian company FUMAGALLI in resin resistant to shock, corrosion and degradation by UV rays. Due to its IP66 degree of protection it is suitable for outdoor use. Available in black and white, it includes a 3W GX53 CCT bulb (3000K, 4000K and 6500K).

## Product data

| Hue                     | CCT                                   |
|-------------------------|---------------------------------------|
| Kelvin (K)              | 3000, 4000, 6500                      |
| Dimmable                | No                                    |
| Power (W)               | 3                                     |
| Frequency (Hz)          | 50 - 60                               |
| Socket                  | GX53                                  |
| Dimensions (mm) Lxlxh   | 113x188x98                            |
| Material                | Resin                                 |
| Use Outdoor             | Yes                                   |
| IP                      | IP65                                  |
| Temperature range       | -20°C ~ +40°C                         |
| Frequency of use        | Intensive                             |
| Lifetime (h)            | 25000                                 |
| Energy efficiency class | A+ (2021)                             |
| Certificates            | CE, ROHS                              |
| Warranty                | According to legal guarantee: 2 years |
| Cutting dimensions (mm) | 179x104                               |