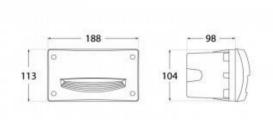

## Product data

| Hue                     | CCT                                   |
|-------------------------|---------------------------------------|
| Kelvin (K)              | 3000, 4000, 6500                      |
| Dimmable                | No                                    |
| Power (W)               | 3                                     |
| Frequency (Hz)          | 50 - 60                               |
| Socket                  | GX53                                  |
| Dimensions (mm) Lxlxh   | 113x188x98                            |
| Material                | Resin                                 |
| Use Outdoor             | Yes                                   |
| IP                      | IP65                                  |
| Temperature range       | -20°C ~ +40°C                         |
| Frequency of use        | Intensive                             |
| Lifetime (h)            | 25000                                 |
| Energy efficiency class | A+ (2021)                             |
| Certificates            | CE, ROHS                              |
| Warranty                | According to legal guarantee: 2 years |
| Cutting dimensions (mm) | 179x104                               |