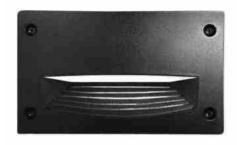

## Ref. 4C4.000.000

Wall light for recessed beacon type, elegant and modern design, with a luminous focus directed downward. Manufactured by the Italian company FUMAGALLI in resin resistant to shock, corrosion and degradation by UV rays. Due to its IP66 degree of protection it is suitable for outdoor use. Available in black and white, it includes a 3W GX53 CCT bulb (3000K, 4000K and 6500K).