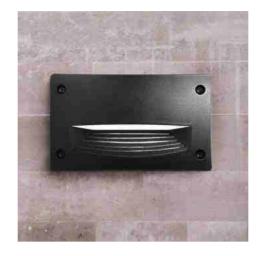

## Ref. 4C4.000.000

Wall light for recessed beacon type, elegant and modern design, with a luminous focus directed downward. Manufactured by the Italian company FUMAGALLI in resin resistant to shock, corrosion and degradation by UV rays. Due to its IP66 degree of protection it is suitable for outdoor use. Available in black and white, it includes a 3W GX53 CCT bulb (3000K, 4000K and 6500K).