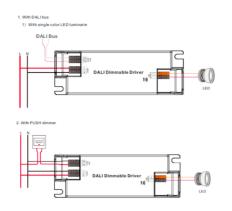

## Ref. SRP-2305N-10CC100-500

DALI dimmable DT6 Driver, single color 220-240V, 10W. Converts alternating current into direct current to power monochrome LED luminaires such as panels, downlights, and LED ceiling fixtures. It offers precise dimming from 0.01% to 100%, no flicker, high power factor, and energy efficiency. It incorporates protection against short circuit and overload.