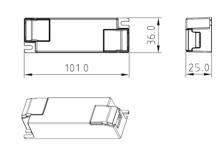

## DALI Dimmable DT6 Single color driver 220-240V - Output 3-42V DC - 10W (100 -500mA)

## Ref. SRP-2305N-10CC100-500

DALI dimmable DT6 Driver, single color 220-240V, 10W. Converts alternating current into direct current to power monochrome LED luminaires such as panels, downlights, and LED ceiling fixtures. It offers precise dimming from 0.01% to 100%, no flicker, high power factor, and energy efficiency. It incorporates protection against short circuit and overload.

## Datos del producto

| Nominal Voltage (V)               | 220 - 240 V/AC                        |
|-----------------------------------|---------------------------------------|
| Use Outdoor                       | No                                    |
| IP                                | IP20