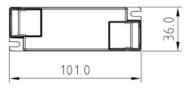

atos del producto

| Nominal Voltage (V)               | 220 - 240 V/AC                        |
|-----------------------------------|---------------------------------------|
| Use Outdoor                       | No                                    |
| IP                                | IP20                                  |
| Certificates                      | CE, ROHS                              |
| Warranty                          | According to legal guarantee: 2 years |
|                                   |                                       |
| Maximum power (W)                 | 10                                    |
| Maximum power (W)  Colour control | 10<br>Monocolor                       |
| . , ,                             |                                       |