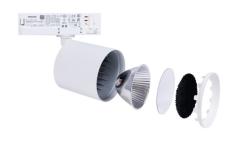

## Ref. BPT-40WCRI-BN-B

3-Phase Track LED Spotlight with High CRI>95, characterized by a compact design and a Philips Xitanium "intrack" driver, integrated directly into the spotlight's connector on the track. Its powerful light beam with a COB LED chip precisely illuminates details, featuring a high colour rendering index (CRI >95), allowing colours to be displayed naturally. It features a body capable of horizontal rotation up to 350° and vertical rotation up to 90°, complemented by a beam angle of 38°. This ensures focused light, ideal for highlighting objects or products. It comes with a honeycomb-shaped filter with a diameter of 80mm and a thickness of 2mm, to be placed in the spotlight for anti-glare lighting. \*\*5 years warranty\*\*