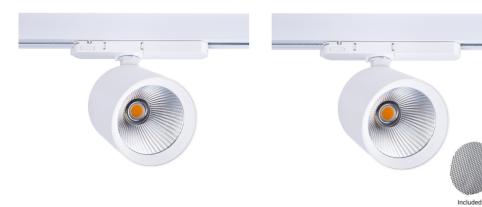

## Ref. BPT-40WCRI-BN-B

3-Phase Track LED Spotlight with High CRI>95, characterized by a compact design and a Philips Xitanium "intrack" driver, integrated directly into the spotlight's connector on the track. Its powerful light beam with a COB LED chip precisely illuminates details, featuring a high colour rendering index (CRI >95), allowing colours to be displayed naturally. It features a body capable of horizontal rotation up to 350° and vertical rotation up to 90°, complemented by a beam angle of 38°. This ensures focused light, ideal for highlighting objects or products. It comes with a honeycomb-shaped filter with a diameter of 80mm and a thickness of 2mm, to be placed in the spotlight for anti-glare lighting. \*\*5 years warranty\*\*