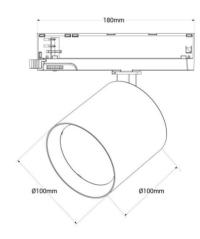

## Datos del producto

| Hue                   | Neutral white     |
|-----------------------|-------------------|
| Kelvin (K)            | 4000              |
| CRI                   | 95-97             |
| Opening angle (°)     | 38                |
| LED Type              | COB               |
| Dimmable              | No                |
| Power (W)             | 40                |
| Nominal Voltage (V)   | 220 - 240 V/AC    |
| Frequency (Hz)        | 50 - 60           |
| Power factor (cosφ)   | 0.9               |
| Driver                | Philips           |
| Orientable            | Yes               |
| Dimensions (mm) Lxlxh | Ø 100 x 100 x 180 |
| Material              | Aluminium         |
| Diffuser material     | Polycarbonate     |
| Use Outdoor           | No                |
| IP                    | IP20              |
| Frequency of use      | Intensive         |