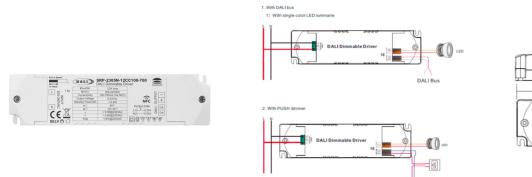

DALI dimmable DT6 Single color driver 220-240V - Output 6-42V DC - 100-700 mA - 12W

## Ref. SRP-2305N-12CC100-700

DALI dimmable DT6 Driver, single color 220-240V, 12W. Converts alternating current into direct current to power monochrome LED luminaires such as panels, downlights, and LED ceiling fixtures. It offers precise dimming from 0.01% to 100%, no flicker, high power factor, and energy efficiency. It incorporates protection against short circuit and overload.