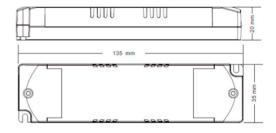

## Datos del producto

| Nominal Voltage (V)           | 220 - 240 V/AC                        |
|-------------------------------|---------------------------------------|
| Dimensions (mm) Lxlxh         | 135 x 20 x 35                         |
| Use Outdoor                   | No                                    |
| IP                            | IP20                                  |
| Certificates                  | CE, ROHS                              |
|                               |                                       |
| Warranty                      | According to legal guarantee: 2 years |
| Warranty<br>Maximum power (W) | According to legal guarantee: 2 years |
| ,                             |                                       |
| Maximum power (W)             | 12                                    |