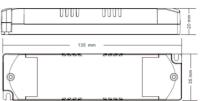

## Datos del producto

| Nominal Voltage (V)           | 220 - 240 V/AC                        |
|-------------------------------|---------------------------------------|
| Dimensions (mm) Lxlxh         | 135 x 20 x 35                         |
| Use Outdoor                   | No                                    |
| IP                            | IP20                                  |
| Certificates                  | CE, ROHS                              |
|                               |                                       |
| Warranty                      | According to legal guarantee: 2 years |
| Warranty<br>Maximum power (W) | According to legal guarantee: 2 years |
| ,                             |                                       |
| Maximum power (W)             | 12                                    |