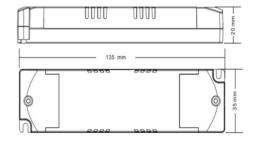

## Datos del producto

| Nominal Voltage (V) | 220 - 240 V/AC                        |
|---------------------|---------------------------------------|
| Use Outdoor         | No                                    |
| IP                  | IP20                                  |
| Certificates        | CE, ROHS                              |
| Warranty            | According to legal guarantee: 2 years |
| Maximum power (W)   | 15                                    |
| Colour control      | Monocolor                             |
| Output voltage (V)  | 6-42 Vdc                              |
| Output current mA   | 100-700mA                             |