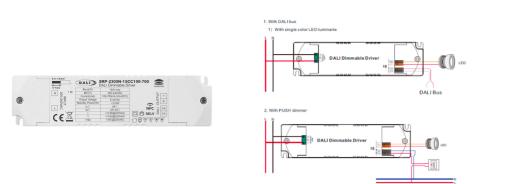

DALI dimmable DT6 Single color driver 220-240V - Output 6-42V DC - 100-700 mA - 15W

## Ref. SRP-2305N-15CC100-700

DALI dimmable DT6 Driver, single color 220-240V, 15W. Converts alternating current into direct current to power monochrome LED luminaires such as panels, downlights, and LED ceiling fixtures. It offers precise dimming from 0.01% to 100%, no flicker, high power factor, and energy efficiency. It incorporates protection against short circuit and overload.