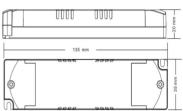

## Datos del producto

| Nominal Voltage (V) | 220 - 240 V/AC                        |
|---------------------|---------------------------------------|
| Use Outdoor         | No                                    |
| IP                  | IP20                                  |
| Certificates        | CE, ROHS                              |
| Warranty            | According to legal guarantee: 2 years |
| Maximum power (W)   | 15                                    |
| Colour control      | Monocolor                             |
| Output voltage (V)  | 6-42 Vdc                              |
| Output current mA   | 100-700mA                             |