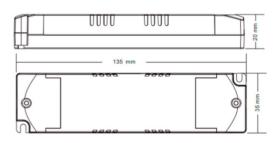

## Datos del producto

| Nominal Voltage (V) | 220 - 240 V/AC                        |
|---------------------|---------------------------------------|
| Use Outdoor         | No                                    |
| IP                  | IP20                                  |
| Certificates        | CE, ROHS                              |
| Warranty            | According to logal guarantee: 2 years |
| vvairanty           | According to legal guarantee: 2 years |
| Maximum power (W)   | According to legal guarantee. 2 years |
| ,                   |                                       |
| Maximum power (W)   | 15                                    |