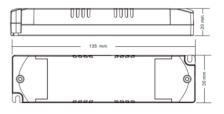

## Datos del producto

| Nominal Voltage (V) | 220 - 240 V/AC                        |
|---------------------|---------------------------------------|
| Use Outdoor         | No                                    |
| IP                  | IP20                                  |
| Certificates        | CE, ROHS                              |
| Warranty            | According to logal guarantee: 2 years |
| vvairanty           | According to legal guarantee: 2 years |
| Maximum power (W)   | According to legal guarantee. 2 years |
| ,                   |                                       |
| Maximum power (W)   | 15                                    |