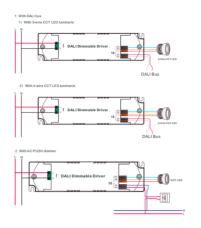

## Ref. SRP-2309N-15CCT100-700

DALI dimmable 220-240V 15W driver, converts alternating current into direct current to power LED CCT luminaires such as LED panels, downlights and ceiling lights. It offers precise dimming from 0.01% to 100%, no flicker, high power factor, and energy efficiency. It incorporates protection against short circuit and overload.