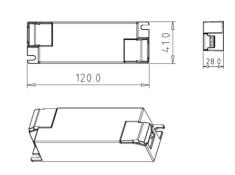

## Datos del producto

| Nominal Voltage (V)              | 220 - 240 V/AC                        |
|----------------------------------|---------------------------------------|
| Use Outdoor                      | No                                    |
| IP                               | IP20                                  |
| Certificates                     | CE, ROHS                              |
| Warranty                         | According to legal guarantee: 2 years |
|                                  |                                       |
| Maximum power (W)                | 25                                    |
| Maximum power (W) Colour control | 25<br>Monocolor                       |
| . , ,                            |                                       |