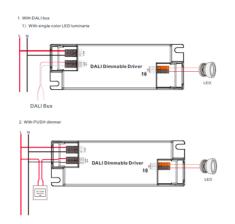

## Ref. SRP-2305N-25CC250-700

DALI dimmable DT6 Driver, single color 220-240V, 25W. Converts alternating current into direct current to power monochrome LED luminaires such as panels, downlights, and LED ceiling fixtures. It offers precise dimming from 0.01% to 100%, no flicker, high power factor, and energy efficiency. It incorporates protection against short circuit and overload.