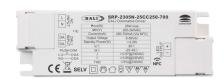

DALI dimmable DT6 Single color driver 220-240V - Output 6-58V DC - 250-700 mA - 25W

## Ref. SRP-2305N-25CC250-700

DALI dimmable DT6 Driver, single color 220-240V, 25W. Converts alternating current into direct current to power monochrome LED luminaires such as panels, downlights, and LED ceiling fixtures. It offers precise dimming from 0.01% to 100%, no flicker, high power factor, and energy efficiency. It incorporates protection against short circuit and overload.