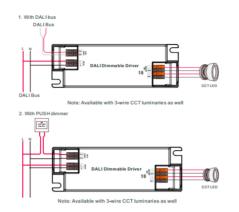

## Ref. SRP-2309N-25CCT250-700

DALI dimmable 220-240V 25W driver, converts alternating current into direct current to power LED CCT luminaires such as LED panels, downlights and ceiling lights. It offers precise dimming from 0.01% to 100%, no flicker, high power factor, and energy efficiency. It incorporates protection against short circuit and overload.