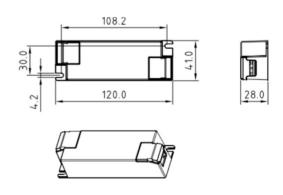

## Ref. SRP-2309N-25CCT250-700

DALI dimmable 220-240V 25W driver, converts alternating current into direct current to power LED CCT luminaires such as LED panels, downlights and ceiling lights. It offers precise dimming from 0.01% to 100%, no flicker, high power factor, and energy efficiency. It incorporates protection against short circuit and overload.