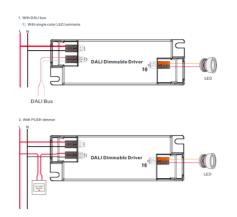

## Ref. SRP-2305N-45CC500-1400

DALI dimmable DT6 Driver, single color 220-240V, 45W. Converts alternating current into direct current to power monochrome LED luminaires such as panels, downlights, and LED ceiling fixtures. It offers precise dimming from 0.01% to 100%, no flicker, high power factor, and energy efficiency. It incorporates protection against short circuit and overload.