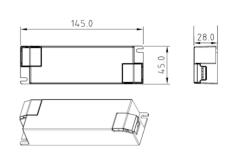

## Datos del producto

| Nominal Voltage (V) | 220 - 240 V/AC                        |
|---------------------|---------------------------------------|
| Use Outdoor         | No                                    |
| IP                  | IP20                                  |
| Certificates        | CE, ROHS                              |
| Warranty            | According to legal guarantee: 2 years |
| Maximum power (W)   | 45                                    |
| Colour control      |                                       |
| Colour Control      | Monocolor                             |
| Output voltage (V)  | Monocolor<br>6-58 Vdc                 |