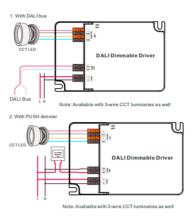

## Ref. SRP-2309N-65CCT500-1500

DALI dimmable 220-240V 65W driver, converts alternating current into direct current to power LED CCT luminaires such as LED panels, downlights and ceiling lights. It offers precise dimming from 0.01% to 100%, no flicker, high power factor, and energy efficiency. It incorporates protection against short circuit and overload.