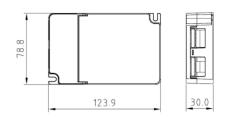

## Datos del producto

| Nominal Voltage (V)           | 220 - 240 V/AC                           |
|-------------------------------|------------------------------------------|
| Dimensions (mm) Lxlxh         | 123.9 x 78.8 x 30                        |
| Use Outdoor                   | No                                       |
| IP                            | IP20                                     |
| Certificates                  | CE, ROHS                                 |
|                               |                                          |
| Warranty                      | According to legal guarantee: 2 years    |
| Warranty<br>Maximum power (W) | According to legal guarantee: 2 years 65 |
| ,                             |                                          |
| Maximum power (W)             | 65                                       |