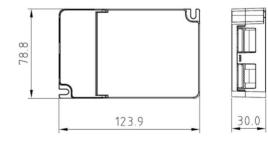

## Datos del producto

| Nominal Voltage (V)           | 220 - 240 V/AC                           |
|-------------------------------|------------------------------------------|
| Dimensions (mm) Lxlxh         | 123.9 x 78.8 x 30                        |
| Use Outdoor                   | No                                       |
| IP                            | IP20                                     |
| Certificates                  | CE, ROHS                                 |
|                               |                                          |
| Warranty                      | According to legal guarantee: 2 years    |
| Warranty<br>Maximum power (W) | According to legal guarantee: 2 years 65 |
| ,                             |                                          |
| Maximum power (W)             | 65                                       |