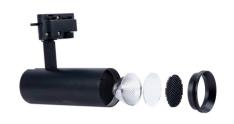

## Ref. BPM-10W-CCT-N

1-phase LED track spotlight distinguished by its compact design and high-quality components. Its powerful beam with a COB LED chip precisely illuminates details, with a high colour rendering index (CRI >90), allowing colours to be displayed naturally. It features a body capable of horizontal rotation up to 350° and vertical rotation up to 90°, complemented by a beam angle of 38°. This ensures focused light, ideal for highlighting objects or products. Additionally, its CCT system provides the option to adjust the colour temperature, allowing the selection of the most suitable light for the needs of each project. It comes with a honeycomb-shaped filter with a diameter of 43mm and a thickness of 2mm, to be placed in the spotlight for anti-glare lighting.