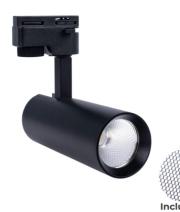

## Ref. BPM-10W-CCT-N

1-phase LED track spotlight distinguished by its compact design and high-quality components. Its powerful beam with a COB LED chip precisely illuminates details, with a high colour rendering index (CRI >90), allowing colours to be displayed naturally. It features a body capable of horizontal rotation up to 350° and vertical rotation up to 90°, complemented by a beam angle of 38°. This ensures focused light, ideal for highlighting objects or products. Additionally, its CCT system provides the option to adjust the colour temperature, allowing the selection of the most suitable light for the needs of each project. It comes with a honeycomb-shaped filter with a diameter of 43mm and a thickness of 2mm, to be placed in the spotlight for anti-glare lighting.