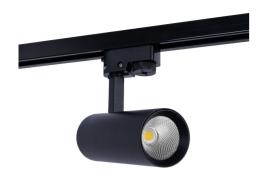

## Ref. BPM-10W-CCT-N

1-phase LED track spotlight distinguished by its compact design and high-quality components. Its powerful beam with a COB LED chip precisely illuminates details, with a high colour rendering index (CRI >90), allowing colours to be displayed naturally. It features a body capable of horizontal rotation up to 350° and vertical rotation up to 90°, complemented by a beam angle of 38°. This ensures focused light, ideal for highlighting objects or products. Additionally, its CCT system provides the option to adjust the colour temperature, allowing the selection of the most suitable light for the needs of each project. It comes with a honeycomb-shaped filter with a diameter of 43mm and a thickness of 2mm, to be placed in the spotlight for anti-glare lighting.