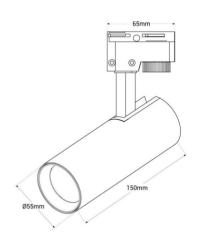

## Datos del producto

| Hue                     | CCT                                                                  |
|-------------------------|----------------------------------------------------------------------|
| Kelvin (K)              | 3000, 4000, 6500                                                     |
| Lumens (Lm)             | 764lm (warm white), 821lm (neutral white) an<br>d 818lm (cool white) |
| CRI                     | 90-95                                                                |
| Opening angle (°)       | 38                                                                   |
| LED Type                | COB                                                                  |
| Dimmable                | No                                                                   |
| Power (W)               | 10                                                                   |
| Nominal Voltage (V)     | 220 - 240 V/AC                                                       |
| Driver                  | Internal, KGP                                                        |
| Sensor                  | No                                                                   |
| Dimensions (mm) Lxlxh   | Ø55 x 150 x 65                                                       |
| Material                | Aluminium                                                            |
| Diffuser material       | Polycarbonate                                                        |
| Use Outdoor             | No                                                                   |
| IP                      | IP20                                                                 |
| Energy efficiency class | F                                                                    |