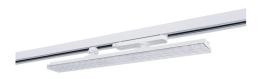

Linear adjustable LED spotlight for 3-phase track - 20W - CCT - CRI90 - KGP Driver - W hite

## Ref. BLT-20W60-CCT-B

20W linear spotlight for 3-phase track, with modern design and great versatility. Its adjustable, and thanks to its CCT system, allows to select the color temperature between warm white (3000K), neutral white (4000K) and cool white (5000K). It provides high quality lighting with a high color rendering index, CRI>90.