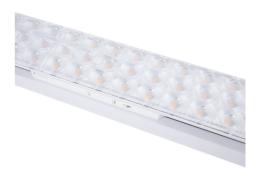

## Datos del producto

| Hue                   | CCT                                                             |
|-----------------------|-----------------------------------------------------------------|
| Kelvin (K)            | 3000, 4000, 5000                                                |
| Lumens (Lm)           | warm white: 2354lm - neutral white: 2494lm - cool white: 2582lm |
| CRI                   | 90-95                                                           |
| Opening angle (°)     | 60                                                              |
| LED Type              | SMD 2835                                                        |
| Dimmable              | No                                                              |
| Power (W)             | 20                                                              |
| Nominal Voltage (V)   | 220 - 240 V/AC                                                  |
| Driver                | Internal, KGP                                                   |
| Sensor                | No                                                              |
| Orientable            | Yes                                                             |
| Dimensions (mm) Lxlxh | 572 x 61 x 84                                                   |
| Material              | Aluminium                                                       |
| Diffuser material     | Polycarbonate                                                   |
| Use Outdoor           | No                                                              |
| IP                    | IP20                                                            |