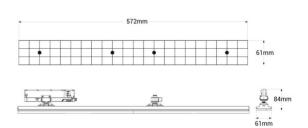

## Datos del producto

| Hue                   | CCT                                                             |
|-----------------------|-----------------------------------------------------------------|
| Kelvin (K)            | 3000, 4000, 5000                                                |
| Lumens (Lm)           | warm white: 2354lm - neutral white: 2494lm - cool white: 2582lm |
| CRI                   | 90-95                                                           |
| Opening angle (°)     | 60                                                              |
| LED Type              | SMD 2835                                                        |
| Dimmable              | No                                                              |
| Power (W)             | 20                                                              |
| Nominal Voltage (V)   | 220 - 240 V/AC                                                  |
| Driver                | Internal, KGP                                                   |
| Sensor                | No                                                              |
| Orientable            | Yes                                                             |
| Dimensions (mm) Lxlxh | 572 x 61 x 84                                                   |
| Material              | Aluminium                                                       |
| Diffuser material     | Polycarbonate                                                   |
| Use Outdoor           | No                                                              |
| IP                    | IP20                                                            |