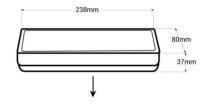

sed.



## Datos del producto

| Hue                 | Cool white                            |
|---------------------|---------------------------------------|
| Kelvin (K)          | 6500                                  |
| Lumens (Lm)         | 250                                   |
| LED Type            | SMD 5730                              |
| Power (W)           | 3                                     |
| Nominal Voltage (V) | 220 - 240 V/AC                        |
| Frequency (Hz)      | 50 - 60                               |
| Material            | ABS                                   |
| IP                  | IP20                                  |
| Certificates        | CE, ROHS                              |
| Warranty            | According to legal guarantee: 2 years |