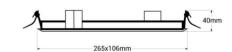

## Ref. K-B1050-EXIT

KIT - "EXIT" pictogram sign + emergency light. The luminaire has a power of 3W and a luminosity of 250 lumens. The light source is permanently on, both in the presence or absence of power supply. It can be surface mounted or recessed.