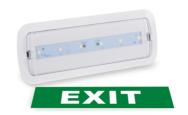

## KIT Self-adhesive pictogram "EXIT" + 3W Emergency light

## Ref. K-B1050-EXIT

KIT - "EXIT" pictogram sign + emergency light. The luminaire has a power of 3W and a luminosity of 250 lumens. The light source is permanently on, both in the presence or absence of power supply. It can be surface mounted or recessed.