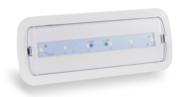

## Ref. K-B1050-EXIT

KIT - "EXIT" pictogram sign + emergency light. The luminaire has a power of 3W and a luminosity of 250 lumens. The light source is permanently on, both in the presence or absence of power supply. It can be surface mounted or recessed.