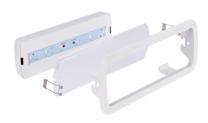

## Ref. K-B1050-UPARROW

KIT - "Up arrow" pictogram sign + emergency light. The luminaire has a power of 3W and a luminosity of 250 lumens. The light source is permanently on, both in the presence or absence of power supply. It can be surface mounted or recessed.