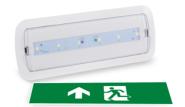

## KIT Self-adhesive pictogram "Up arrow" + 3W Emergency light

## Ref. K-B1050-UPARROW

KIT - "Up arrow" pictogram sign + emergency light. The luminaire has a power of 3W and a luminosity of 250 lumens. The light source is permanently on, both in the presence or absence of power supply. It can be surface mounted or recessed.