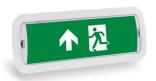

## KIT Self-adhesive pictogram "Up arrow" + 3W Emergency light

## Ref. K-B1050-UPARROW

KIT - "Up arrow" pictogram sign + emergency light. The luminaire has a power of 3W and a luminosity of 250 lumens. The light source is permanently on, both in the presence or absence of power supply. It can be surface mounted or recessed.