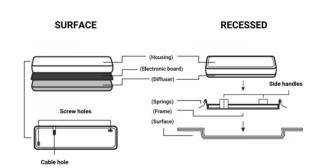

## Ref. K-B1050-UPARROW

KIT - "Up arrow" pictogram sign + emergency light. The luminaire has a power of 3W and a luminosity of 250 lumens. The light source is permanently on, both in the presence or absence of power supply. It can be surface mounted or recessed.

## Datos del producto

| Hue                     | Cool white                                                |
|-------------------------|-----------------------------------------------------------|
| Kelvin (K)              | 6500                                                      |
| Lumens (Lm)             | 250                                                       |
| LED Type                | SMD 5730                                                  |
| Power (W)               | 3                                                         |
| Nominal Voltage (V)     | 220 - 240 V/AC                                            |
| Frequency (Hz)          | 50 - 60                                                   |
| Dimensions (mm) Lxlxh   | surface: 238 x 80 x 37mm / recessed: 265 x 1<br>06 x 40mm |
| IP                      | IP20                                                      |
| Certificates            | CE, ROHS                                                  |
| Warranty                | According to legal guarantee: 2 years                     |
| Cutting dimensions (mm) | 2EU v 00                                                  |