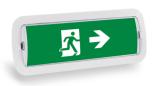

## KIT Self-adhesive pictogram "Right arrow" + 3W Emergency light

## Ref. K-B1050-RIGHTARROW

KIT - "Right arrow" pictogram sign + emergency light. The luminaire has a power of 3W and a luminosity of 250 lumens. The light source is permanently on, both in the presence or absence of power supply. It can be surface mounted or recessed.