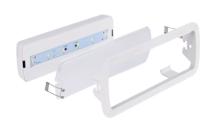

## Ref. K-B1050-RIGHTARROW

KIT - "Right arrow" pictogram sign + emergency light. The luminaire has a power of 3W and a luminosity of 250 lumens. The light source is permanently on, both in the presence or absence of power supply. It can be surface mounted or recessed.