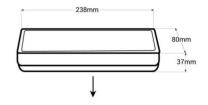

## Ref. K-B1050-RIGHTARROW

KIT - "Right arrow" pictogram sign + emergency light. The luminaire has a power of 3W and a luminosity of 250 lumens. The light source is permanently on, both in the presence or absence of power supply. It can be surface mounted or recessed.