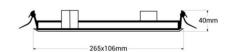

## Ref. K-B1050-RIGHTARROW

KIT - "Right arrow" pictogram sign + emergency light. The luminaire has a power of 3W and a luminosity of 250 lumens. The light source is permanently on, both in the presence or absence of power supply. It can be surface mounted or recessed.