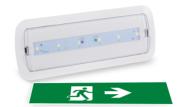

## KIT Self-adhesive pictogram "Right arrow" + 3W Emergency light

## Ref. K-B1050-RIGHTARROW

KIT - "Right arrow" pictogram sign + emergency light. The luminaire has a power of 3W and a luminosity of 250 lumens. The light source is permanently on, both in the presence or absence of power supply. It can be surface mounted or recessed.