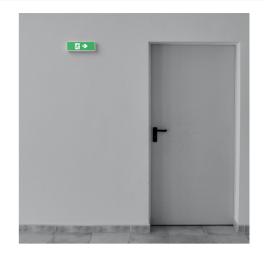

## KIT Self-adhesive pictogram "Right arrow" + 3W Emergency light

## Ref. K-B1050-RIGHTARROW

KIT - "Right arrow" pictogram sign + emergency light. The luminaire has a power of 3W and a luminosity of 250 lumens. The light source is permanently on, both in the presence or absence of power supply. It can be surface mounted or recessed.