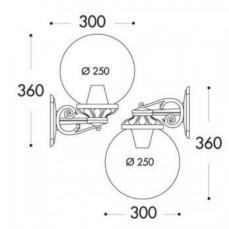

## Product data

| Nominal Voltage (V)   | 220 - 240 V/AC                        |
|-----------------------|---------------------------------------|
| Socket                | E27                                   |
| Dimensions (mm) Lxlxh | Ø250x300x360                          |
| Material              | Resin                                 |
| Use Outdoor           | Yes                                   |
| IP                    | IP55                                  |
| Temperature range     | -20°C ~ +40°C                         |
| Frequency of use      | Intensive                             |
| Certificates          | CE, ROHS                              |
| Warranty              | According to legal guarantee: 2 years |