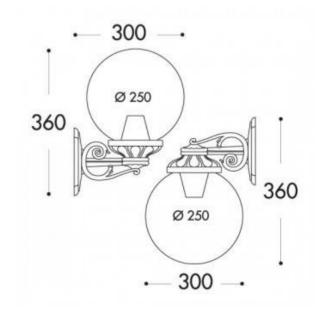

## Product data

| Nominal Voltage (V)   | 220 - 240 V/AC                        |
|-----------------------|---------------------------------------|
| Socket                | E27                                   |
| Dimensions (mm) Lxlxh | Ø250x300x360                          |
| Material              | Resin                                 |
| Use Outdoor           | Yes                                   |
| IP                    | IP55                                  |
| Temperature range     | -20°C ~ +40°C                         |
| Frequency of use      | Intensive                             |
| Certificates          | CE, ROHS                              |
| Warranty              | According to legal guarantee: 2 years |