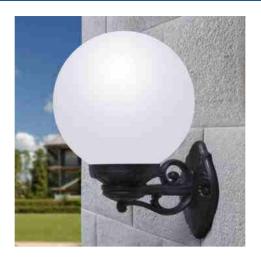

## Ref. G25.131.000

Wall light Globe "BISSO G250" by FUMAGALLI, combining classic design and unmatched strength. Made of anti-corrosion resin, it is composed of a 250mm diameter sphere and a wall bracket, which allows upward or downward installation. Available with white or black bracket. \*\*It accepts one E27 LED bulb - NOT included\*\*.