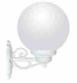

## FUMAGALLI "BISSO G250" Globe Wall Sconce - E27

## Ref. G25.131.000

Wall light Globe "BISSO G250" by FUMAGALLI, combining classic design and unmatched strength. Made of anti-corrosion resin, it is composed of a 250mm diameter sphere and a wall bracket, which allows upward or downward installation. Available with white or black bracket. \*\*It accepts one E27 LED bulb - NOT included\*\*.

## **Product variants**

Reference Attributes

G25.131.000.AYE27 Colour - Black

G25.131.000.WYE27

Colour - White