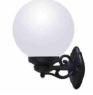

## FUMAGALLI "BISSO G250" Globe Wall Sconce - E27

## Ref. G25.131.000

Wall light Globe "BISSO G250" by FUMAGALLI, combining classic design and unmatched strength. Made of anti-corrosion resin, it is composed of a 250mm diameter sphere and a wall bracket, which allows upward or downward installation. Available with white or black bracket. \*\*It accepts one E27 LED bulb - NOT included\*\*.

## **Product variants**

Reference Attributes

G25.131.000.AYE27 Colour - Black

G25.131.000.WYE27

Colour - White