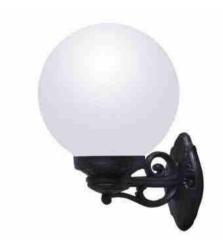

## Ref. G25.131.000

Wall light Globe "BISSO G250" by FUMAGALLI, combining classic design and unmatched strength. Made of anti-corrosion resin, it is composed of a 250mm diameter sphere and a wall bracket, which allows upward or downward installation. Available with white or black bracket. \*\*It accepts one E27 LED bulb - NOT included\*\*.