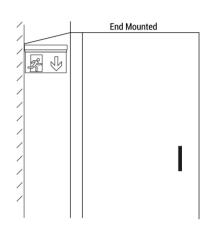

## Ref. K-B1061-HIDRANTE

Surface-mounted permanent emergency light with acetate pictogram indicating the location of the hydrant hose. This luminaire remains on at all times, even in the event of a power outage, offering up to 3 hours of autonomy. With LED operation indicator. Its installation on the ceiling or wall is simple and includes all the necessary elements for it.