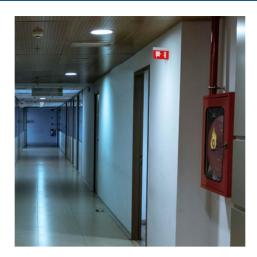

## Ref. K-B1061-HIDRANTE

Surface-mounted permanent emergency light with acetate pictogram indicating the location of the hydrant hose. This luminaire remains on at all times, even in the event of a power outage, offering up to 3 hours of autonomy. With LED operation indicator. Its installation on the ceiling or wall is simple and includes all the necessary elements for it.