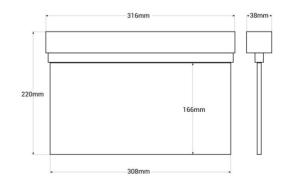

## Permanent emergency light with "Hydrant" pictogram

## Ref. K-B1061-HIDRANTE

Surface-mounted permanent emergency light with acetate pictogram indicating the location of the hydrant hose. This luminaire remains on at all times, even in the event of a power outage, offering up to 3 hours of autonomy. With LED operation indicator. Its installation on the ceiling or wall is simple and includes all the necessary elements for it.