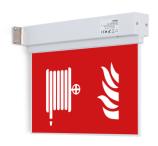

## Permanent emergency light with "Hydrant" pictogram

## Ref. K-B1061-HIDRANTE

Surface-mounted permanent emergency light with acetate pictogram indicating the location of the hydrant hose. This luminaire remains on at all times, even in the event of a power outage, offering up to 3 hours of autonomy. With LED operation indicator. Its installation on the ceiling or wall is simple and includes all the necessary elements for it.