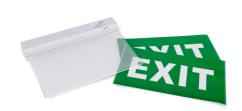

## Ref. K-B1061-EXIT

Surface-mounted permanent emergency light with "Exit" sign, indicating the location of the exit. This luminaire remains on at all times, even in the event of a power outage, offering up to 3 hours of autonomy. With LED operation indicator. Its installation on the ceiling or wall is simple and includes all the necessary elements for it.