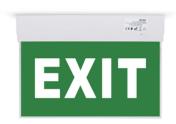

## Ref. K-B1061-EXIT

Surface-mounted permanent emergency light with "Exit" sign, indicating the location of the exit. This luminaire remains on at all times, even in the event of a power outage, offering up to 3 hours of autonomy. With LED operation indicator. Its installation on the ceiling or wall is simple and includes all the necessary elements for it.