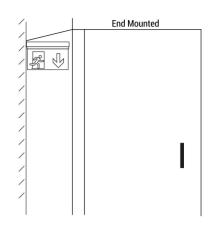

## Ref. K-B1061-EXIT

Surface-mounted permanent emergency light with "Exit" sign, indicating the location of the exit. This luminaire remains on at all times, even in the event of a power outage, offering up to 3 hours of autonomy. With LED operation indicator. Its installation on the ceiling or wall is simple and includes all the necessary elements for it.