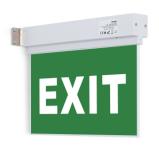

## Ref. K-B1061-EXIT

Surface-mounted permanent emergency light with "Exit" sign, indicating the location of the exit. This luminaire remains on at all times, even in the event of a power outage, offering up to 3 hours of autonomy. With LED operation indicator. Its installation on the ceiling or wall is simple and includes all the necessary elements for it.