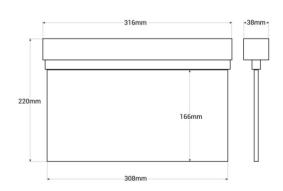

## Permanent emergency light with "Exit" sign

## Ref. K-B1061-EXIT

Surface-mounted permanent emergency light with "Exit" sign, indicating the location of the exit. This luminaire remains on at all times, even in the event of a power outage, offering up to 3 hours of autonomy. With LED operation indicator. Its installation on the ceiling or wall is simple and includes all the necessary elements for it.