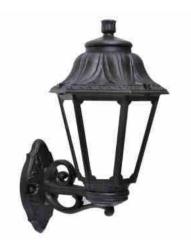

## Wall sconce lantern FUMAGALLI BISSO/ANNA E27 IP55

## Ref. E22.131.000

Wall lantern for facades, terraces, patios and balconies, with opal diffuser. Perfect for decoration and lighting of all types of exteriors. The products of the Fumagalli range offer excellent performance at a very affordable price. Lantern classic cut as the old wrought iron lanterns. It can be installed upside up or upside down. It has E27 lamp holder socket for interchangeable LED bulbs.- LED bulb not included - E27275x450mmIP55

## **Product variants**

Reference Attributes

E22.131.000.AYE27 Colour - Black

E22.131.000.WYE27

Colour - White