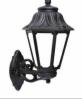

## Wall sconce lantern FUMAGALLI BISSO/ANNA E27 IP55

## Ref. E22.131.000

Wall lantern for facades, terraces, patios and balconies, with opal diffuser. Perfect for decoration and lighting of all types of exteriors. The products of the Fumagalli range offer excellent performance at a very affordable price. Lantern classic cut as the old wrought iron lanterns. It can be installed upside up or upside down. It has E27 lamp holder socket for interchangeable LED bulbs.- LED bulb not included - E27275x450mmIP55

## **Product variants**

Reference Attributes

E22.131.000.AYE27 Colour - Black

E22.131.000.WYE27

Colour - White