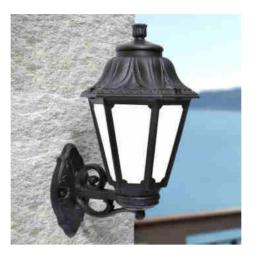

## Wall sconce lantern FUMAGALLI BISSO/ANNA E27 IP55

## Ref. E22.131.000

Wall lantern for facades, terraces, patios and balconies, with opal diffuser. Perfect for decoration and lighting of all types of exteriors. The products of the Fumagalli range offer excellent performance at a very affordable price. Lantern classic cut as the old wrought iron lanterns. It can be installed upside up or upside down. It has E27 lamp holder socket for interchangeable LED bulbs.- LED bulb not included - E27275x450mmIP55

## **Product variants**

Reference Attributes

E22.131.000.AYE27 Colour - Black

E22.131.000.WYE27

Colour - White