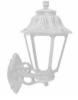

## Wall sconce lantern FUMAGALLI BISSO/ANNA E27 IP55

## Ref. E22.131.000

Wall lantern for facades, terraces, patios and balconies, with opal diffuser. Perfect for decoration and lighting of all types of exteriors. The products of the Fumagalli range offer excellent performance at a very affordable price. Lantern classic cut as the old wrought iron lanterns. It can be installed upside up or upside down. It has E27 lamp holder socket for interchangeable LED bulbs.- LED bulb not included - E27275x450mmIP55

## **Product variants**

Reference Attributes

E22.131.000.AYE27 Colour - Black

E22.131.000.WYE27

Colour - White