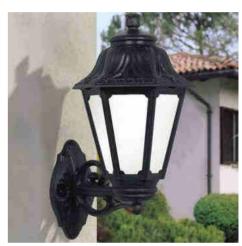

## Wall sconce lantern FUMAGALLI BISSO/ANNA E27 IP55

## Ref. E22.131.000

Wall lantern for facades, terraces, patios and balconies, with opal diffuser. Perfect for decoration and lighting of all types of exteriors. The products of the Fumagalli range offer excellent performance at a very affordable price. Lantern classic cut as the old wrought iron lanterns. It can be installed upside up or upside down. It has E27 lamp holder socket for interchangeable LED bulbs.- LED bulb not included - E27275x450mmIP55

## **Product variants**

Reference Attributes

E22.131.000.AYE27 Colour - Black

E22.131.000.WYE27

Colour - White