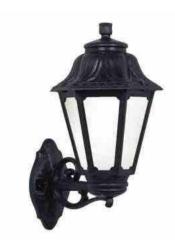

## Wall sconce lantern FUMAGALLI BISSO/ANNA E27 IP55

## Ref. E22.131.000

Wall lantern for facades, terraces, patios and balconies, with opal diffuser. Perfect for decoration and lighting of all types of exteriors. The products of the Fumagalli range offer excellent performance at a very affordable price. Lantern classic cut as the old wrought iron lanterns. It can be installed upside up or upside down. It has E27 lamp holder socket for interchangeable LED bulbs.- LED bulb not included - E27275x450mmIP55

## **Product variants**

Reference Attributes

E22.131.000.AYE27 Colour - Black

E22.131.000.WYE27

Colour - White