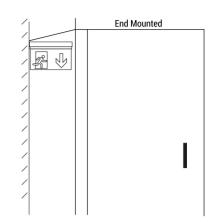

## Ref. K-B1061-DOWNARROW

Surface-mounted permanent emergency light with acetate pictogram indicating the location of the exit. This luminaire remains on at all times, even in the event of a power outage, offering up to 3 hours of autonomy. With LED operation indicator. Its installation on the ceiling or wall is simple and includes all the necessary elements for it.