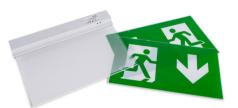

## Permanent emergency light with "Down arrow" pictogram

## Ref. K-B1061-DOWNARROW

Surface-mounted permanent emergency light with acetate pictogram indicating the location of the exit. This luminaire remains on at all times, even in the event of a power outage, offering up to 3 hours of autonomy. With LED operation indicator. Its installation on the ceiling or wall is simple and includes all the necessary elements for it.