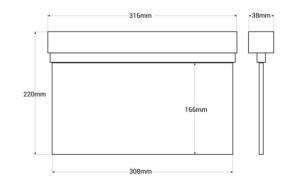

## Datos del producto

| Hue                   | Cool white                            |
|-----------------------|---------------------------------------|
| LED Type              | SMD 2835                              |
| Nominal Voltage (V)   | 220 - 240 V/AC                        |
| Frequency (Hz)        | 50 - 60                               |
| Dimensions (mm) Lxlxh | 316 X 308 X 220                       |
| Use Outdoor           | No                                    |
| IP                    | IP20                                  |
| Certificates          | CE, ROHS                              |
| Warranty              | According to legal guarantee: 2 years |
| Mounting              | Surface                               |
| Battery Type          | 3.7V                                  |