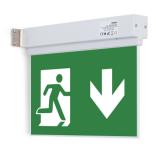

## Permanent emergency light with "Down arrow" pictogram

## Ref. K-B1061-DOWNARROW

Surface-mounted permanent emergency light with acetate pictogram indicating the location of the exit. This luminaire remains on at all times, even in the event of a power outage, offering up to 3 hours of autonomy. With LED operation indicator. Its installation on the ceiling or wall is simple and includes all the necessary elements for it.