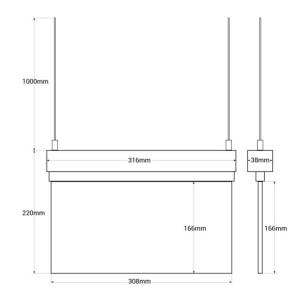

## Hanging permanent emergency light with "Exit" sign

## Ref. K-B1062-EXIT

Hanging permanent emergency light with acetate sign indicating the location of the exit. This luminaire remains on at all times, even in the event of a power outage, offering up to 3 hours of autonomy. With LED operation indicator. Its installation on the ceiling or wall is simple and includes all the necessary elements for it.

## Datos del producto

| Hue                 | Cool white                            |
|---------------------|---------------------------------------|
| LED Type            | SMD 2835                              |
| Nominal Voltage (V) | 220 - 240 V/AC                        |
| Frequency (Hz)      | 50 - 60                               |
| Use Outdoor         | No                                    |
| IP                  | IP20                                  |
| Certificates        | CE, ROHS                              |
| Warranty            | According to legal guarantee: 2 years |
| Mounting            | Suspension                            |
| Battery Type        | 3.7V                                  |