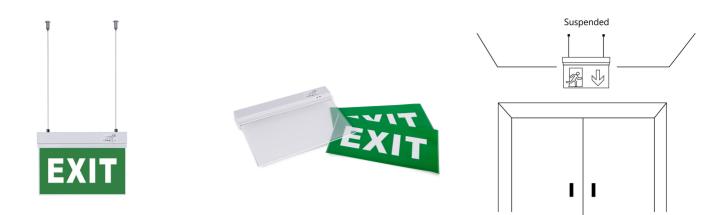

## Hanging permanent emergency light with "Exit" sign

## Ref. K-B1062-EXIT

Hanging permanent emergency light with acetate sign indicating the location of the exit. This luminaire remains on at all times, even in the event of a power outage, offering up to 3 hours of autonomy. With LED operation indicator. Its installation on the ceiling or wall is simple and includes all the necessary elements for it.