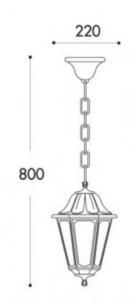

#### Ref. E22.120.000

Pendant lamp with ceiling lantern of Italian design, made of resin resistant to shock and corrosion, as well as degradation by UV rays. It does not require maintenance or painting. Thanks to its IP55 degree of protection, it withstands rain, humidity, dust and dirt. Illuminate and decorate outdoor areas such as gardens or terraces with a product that does not require any maintenance. Equipped with lamp socket for E27 LED bulb.- Bulb not included - E27Ø220x8000pal diffuserEIP55

## Product data

| Nominal Voltage (V)   | 100-240V      |
|-----------------------|---------------|
| Socket                | E27           |
| Dimensions (mm) Lxlxh | Ø220x800      |
| Material              | Resin         |
| Use Outdoor           | Yes           |
| IP                    | IP55          |
| Temperature range     | -20°C ~ +40°C |
| Frequency of use      | Intensive     |
| Certificates          | CE, ROHS      |
| Warranty              | 10 years      |
|                       |               |