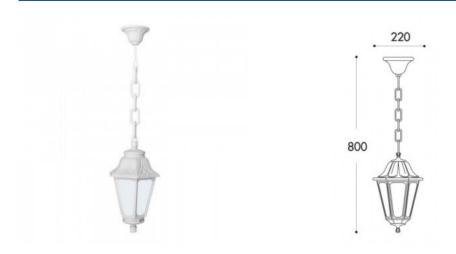

#### Ref. E22.120.000

Pendant lamp with ceiling lantern of Italian design, made of resin resistant to shock and corrosion, as well as degradation by UV rays. It does not require maintenance or painting. Thanks to its IP55 degree of protection, it withstands rain, humidity, dust and dirt. Illuminate and decorate outdoor areas such as gardens or terraces with a product that does not require any maintenance. Equipped with lamp socket for E27 LED bulb.- Bulb not included - E27Ø220x8000pal diffuserEIP55

## Product data

| Nominal Voltage (V)   | 100-240V      |
|-----------------------|---------------|
| Socket                | E27           |
| Dimensions (mm) Lxlxh | Ø220x800      |
| Material              | Resin         |
| Use Outdoor           | Yes           |
| IP                    | IP55          |
| Temperature range     | -20°C ~ +40°C |
| Frequency of use      | Intensive     |
| Certificates          | CE, ROHS      |
| Warranty              | 10 years      |
|                       |               |