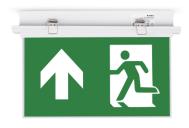

## Recessed permanent emergency light with "Up arrow" pictogram

## Ref. K-B1063-UPARROW

Recessed permanent emergency light with acetate pictogram indicating the location of the exit. This luminaire remains on at all times, even in the event of a power outage, offering up to 3 hours of autonomy. With LED operation indicator. It's recessed into the ceiling and comes with everything needed for installation.