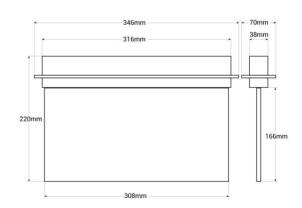

## Datos del producto

| Hue                     | Cool white                            |
|-------------------------|---------------------------------------|
| LED Type                | SMD 2835                              |
| Nominal Voltage (V)     | 220 - 240 V/AC                        |
| Frequency (Hz)          | 50 - 60                               |
| Dimensions (mm) Lxlxh   | 346 X 308 X 220                       |
| Use Outdoor             | No                                    |
| IP                      | IP20                                  |
| Certificates            | CE, ROHS                              |
| Warranty                | According to legal guarantee: 2 years |
| Cutting dimensions (mm) | 320 x 56                              |
| Mounting                | Recessed                              |
| Battery Type            | 3.7V                                  |