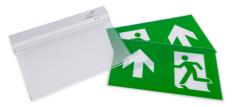

## Ref. K-B1063-UPARROW

Recessed permanent emergency light with acetate pictogram indicating the location of the exit. This luminaire remains on at all times, even in the event of a power outage, offering up to 3 hours of autonomy. With LED operation indicator. It's recessed into the ceiling and comes with everything needed for installation.