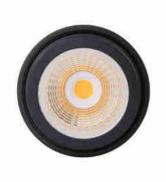

LED Module for MR16/GU10 downlight ring - 7W - TRIAC dimmable - 45° - CRI 90

## Ref. B710-TRIAC

LED module with excellent performance and quality. Ideal to replace GU10 or MR16 bulbs, with an energy saving of more than 85%. It incorporates a 7W Cree LED chip and an external driver, dimmable by TRIAC, which provides the possibility to adjust the light intensity according to needs. Available in warm white (2700K) and neutral white (4000K).

## Product data

| Hue                     | Neutral white, Warm white             |  |
|-------------------------|---------------------------------------|--|
| Kelvin (K)              | 4000, 2700                            |  |
| Lumens (Lm)             | 690                                   |  |
| CRI                     | 90-95                                 |  |
| Beam angle (°)          | 45°                                   |  |
| LED Type                | Chip CREE                             |  |
| Dimmable                | Yes                                   |  |
| Nominal Voltage (V)     | 220 - 240 V/AC                        |  |
| Driver                  | External                              |  |
| Dimensions (mm) Lxlxh   | Ø 50x 43                              |  |
| Use Outdoor             | No                                    |  |
| IP                      | IP20                                  |  |
| Lifetime (h)            | 25000                                 |  |
| Energy efficiency class | F                                     |  |
| Certificates            | CE, ROHS                              |  |
| Warranty                | According to legal guarantee: 2 years |  |
| Mounting                | Recessed                              |  |
| Control system          | TRIAC                                 |  |