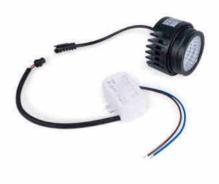

## Ref. B710-TRIAC

LED module with excellent performance and quality. Ideal to replace GU10 or MR16 bulbs, with an energy saving of more than 85%. It incorporates a 7W Cree LED chip and an external driver, dimmable by TRIAC, which provides the possibility to adjust the light intensity according to needs. Available in warm white (2700K) and neutral white (4000K).

## Product data

| Hue                     | Neutral white, Warm white             |  |
|-------------------------|---------------------------------------|--|
| Kelvin (K)              | 4000, 2700                            |  |
| Lumens (Lm)             | 690                                   |  |
| CRI                     | 90-95                                 |  |
| Beam angle (°)          | 45°                                   |  |
| LED Type                | Chip CREE                             |  |
| Dimmable                | Yes                                   |  |
| Nominal Voltage (V)     | 220 - 240 V/AC                        |  |
| Driver                  | External                              |  |
| Dimensions (mm) Lxlxh   | Ø 50x 43                              |  |
| Use Outdoor             | No                                    |  |
| IP                      | IP20                                  |  |
| Lifetime (h)            | 25000                                 |  |
| Energy efficiency class | F                                     |  |
| Certificates            | CE, ROHS                              |  |
| Warranty                | According to legal guarantee: 2 years |  |
| Mounting                | Recessed                              |  |
| Control system          | TRIAC                                 |  |