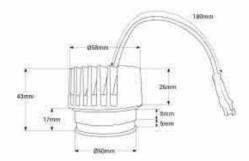

## Product data

| Hue                     | Neutral white, Warm white             |  |
|-------------------------|---------------------------------------|--|
| Kelvin (K)              | 4000, 2700                            |  |
| Lumens (Lm)             | 690                                   |  |
| CRI                     | 90-95                                 |  |
| Beam angle (°)          | 45°                                   |  |
| LED Type                | Chip CREE                             |  |
| Dimmable                | Yes                                   |  |
| Nominal Voltage (V)     | 220 - 240 V/AC                        |  |
| Driver                  | External                              |  |
| Dimensions (mm) Lxlxh   | Ø 50x 43                              |  |
| Use Outdoor             | No                                    |  |
| IP                      | IP20                                  |  |
| Lifetime (h)            | 25000                                 |  |
| Energy efficiency class | F                                     |  |
| Certificates            | CE, ROHS                              |  |
| Warranty                | According to legal guarantee: 2 years |  |
| Mounting                | Recessed                              |  |
| Control system          | TRIAC                                 |  |