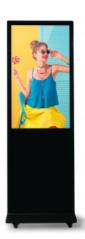

## Ref. KS4316

Advertising Display Full HD Screen (1920x1080). It features a simple and elegant design, manufactured with resistant materials and quality finishes. Its square base with 4 wheels provides stability and easy mobility. The structure is designed for proper heat dissipation. This Display is much more than a screen; it's your canvas to captivate your audience, whether in shopping malls, stores, restaurants, meeting rooms or points of sale. Take your identity to the next level with technology that stands, out attracting even more people. Available with touchscreen or non-touchscreen. It's available in 2 options:- RAM: 2GB + ROM: 16GB / HDMI INPUT- RAM: 4GB + ROM: 32GB / HDMI OUTPUTProduct subject to special shipping conditions: +100€ +VAT- No additional discounts or coupons allowed.