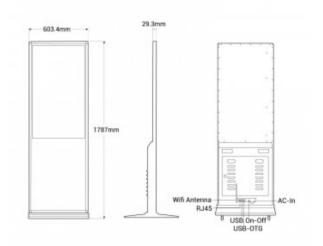

## Product data

| Nominal Voltage (V)     | 110 - 220                             |  |
|-------------------------|---------------------------------------|--|
| Dimensions (mm) Lxlxh   | 1787 x 603.4 x 29.3                   |  |
| Use Outdoor             | No                                    |  |
| IP                      | IP20                                  |  |
| Energy efficiency class | F                                     |  |
| Certificates            | CE, ROHS                              |  |
| Warranty                | According to legal guarantee: 2 years |  |
| Connectivity            | Wifi, Bluetooth, RJ45 (Ethernet), USB |  |
| Inches                  | 43"                                   |  |
| Resolution              | 1920 x 1080                           |  |
| Brightness              | 250 cd/m²                             |  |
| Contrast Ratio          | 1000:1                                |  |
| Picture Format          | 16:9                                  |  |
| Colours                 | 16.7 million                          |  |
| RAM                     | 2 Gb, 4GB DD3                         |  |
| Storage                 | 16 Gb, 32GB                           |  |
| Operating system        | Android 11                            |  |
| Tactile                 | Yes, No                               |  |