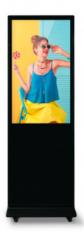

## Ref. KS4316

Advertising Display Full HD Screen (1920x1080). It features a simple and elegant design, manufactured with resistant materials and quality finishes. Its square base with 4 wheels provides stability and easy mobility. The structure is designed for proper heat dissipation. This Display is much more than a screen; it's your canvas to captivate your audience, whether in shopping malls, stores, restaurants, meeting rooms or points of sale. Take your identity to the next level with technology that stands, out attracting even more people. Available with touchscreen or non-touchscreen. It's available in 2 options:- RAM: 2GB + ROM: 16GB / HDMI INPUT- RAM: 4GB + ROM: 32GB / HDMI OUTPUTProduct subject to special shipping conditions: +100€ +VAT- No additional discounts or coupons allowed.