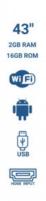

## Product data

| Nominal Voltage (V)     | 110 - 220                             |  |
|-------------------------|---------------------------------------|--|
| Dimensions (mm) Lxlxh   | 1787 x 603.4 x 29.3                   |  |
| Use Outdoor             | No                                    |  |
| IP                      | IP20                                  |  |
| Energy efficiency class | F                                     |  |
| Certificates            | CE, ROHS                              |  |
| Warranty                | According to legal guarantee: 2 years |  |
| Connectivity            | Wifi, Bluetooth, RJ45 (Ethernet), USB |  |
| Inches                  | 43"                                   |  |
| Resolution              | 1920 x 1080                           |  |
| Brightness              | 250 cd/m²                             |  |
| Contrast Ratio          | 1000:1                                |  |
| Picture Format          | 16:9                                  |  |
| Colours                 | 16.7 million                          |  |
| RAM                     | 2 Gb, 4GB DD3                         |  |
| Storage                 | 16 Gb, 32GB                           |  |
| Operating system        | Android 11                            |  |
| Tactile                 | Yes, No                               |  |