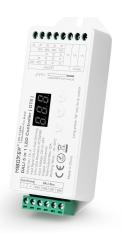

## DALI LED Controller (DT8) 5 in 1 - 12-24V DC

## Ref. DL-X

The constant voltage LED controller with DALI protocol is an advanced device designed for efficient management of LED lighting. It adopts DALI standard protocol, supports DT8 type and offers five output modes. It allows brightness, color temperature and RGB adjustment. With functions such as smooth dimming, display and quick setup, this controller is widely used in hotel lighting and home control.