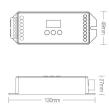

## Datos del producto

| Nominal Voltage (V)   | 12-24V                                |
|-----------------------|---------------------------------------|
| Dimensions (mm) Lxlxh | 130 x 49 x 27                         |
| Use Outdoor           | No                                    |
| IP                    | IP20                                  |
| Temperature range     | -10~40°C                              |
| Certificates          | CE, ROHS                              |
| Warranty              | According to legal guarantee: 2 years |
| Maximum intensity (A) | 20                                    |