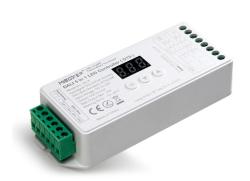

## DALI LED Controller (DT8) 5 in 1 - 12-24V DC

## Ref. DL-X

The constant voltage LED controller with DALI protocol is an advanced device designed for efficient management of LED lighting. It adopts DALI standard protocol, supports DT8 type and offers five output modes. It allows brightness, color temperature and RGB adjustment. With functions such as smooth dimming, display and quick setup, this controller is widely used in hotel lighting and home control.