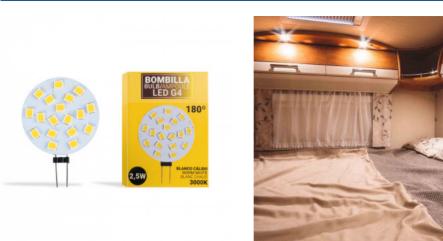

## LED G4 bi-pin round flat bulb - 12V AC/DC - 2.5W

## Ref. BS1-G4SL-2,5W

High efficiency and high quality G4 bi-pin LED bulb, ideal to replace bi-pin halogen bulbs, with a saving in energy consumption that can exceed 85%. With a power of 2.5W, it offers a brightness of 300 lumens. Especially recommended for vehicles, caravans, boats, signaling lights and camping. Available in warm white (3000K) and neutral white (4000K) and cool white (6000K).

## Product data

| Hue                     | Cool white, Neutral white, Warm white |  |
|-------------------------|---------------------------------------|--|
| Kelvin (K)              | 3000, 6000, 4000                      |  |
| Lumens (Lm)             | 300                                   |  |
| Beam angle (°)          | 180                                   |  |
| Dimmable                | No                                    |  |
| Power (W)               | 2,5                                   |  |
| Nominal Voltage (V)     | 12V-DC                                |  |
| Socket                  | G4                                    |  |
| Dimensions (mm) Lxlxh   | ø28 X 40                              |  |
| Material                | Polycarbonate                         |  |
| Use Outdoor             | No                                    |  |
| IP                      | IP20                                  |  |
| Energy efficiency class | F                                     |  |
| Certificates            | CE, ROHS                              |  |
| Warranty                | According to legal guarantee: 2 years |  |