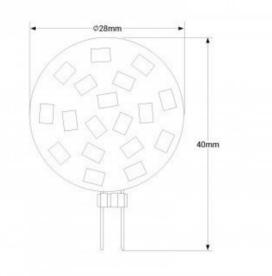

## Product data

| Hue                     | Cool white, Neutral white, Warm white |  |
|-------------------------|---------------------------------------|--|
| Kelvin (K)              | 3000, 6000, 4000                      |  |
| Lumens (Lm)             | 300                                   |  |
| Beam angle (°)          | 180                                   |  |
| Dimmable                | No                                    |  |
| Power (W)               | 2,5                                   |  |
| Nominal Voltage (V)     | 12V-DC                                |  |
| Socket                  | G4                                    |  |
| Dimensions (mm) Lxlxh   | ø28 X 40                              |  |
| Material                | Polycarbonate                         |  |
| Use Outdoor             | No                                    |  |
| IP                      | IP20                                  |  |
| Energy efficiency class | F                                     |  |
| Certificates            | CE, ROHS                              |  |
| Warranty                | According to legal guarantee: 2 years |  |