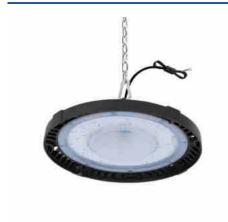

## Ref. B8140-100W

LED High bay light with a power of 100W and an efficiency of 100 lm/W.lt offers a high quality light with a CRI>80 and a 100° beam angle, perfect for illuminating large spaces such as storage areas and warehouses.It features IP65 protection for outdoor use and demanding environments.Available in neutral white (4000K) and cool white (6000K).Its competitive price ensures an excellent return on investment.

## Product data

| Hue                   | Cool white, Neutral white |
|-----------------------|---------------------------|
| Kelvin (K)            | 6000, 4000                |
| Lumens (Lm)           | 10160 (NW) / 10120 (CW)   |
| Efficiency (Lm/w)     | 100                       |
| CRI                   | 80-85                     |
| Beam angle (°)        | 100                       |
| Dimmable              | No                        |
| Power (W)             | 100                       |
| Nominal Voltage (V)   | 190 - 260V AC             |
| Power factor (cosφ)   | 0.9                       |
| Sensor                | No                        |
| Orientable            | No                        |
| Dimensions (mm) Lxlxh | Ø274 x 66                 |
| Material              | Metal                     |
| Diffuser material     | Polycarbonate             |
| Use Outdoor           | Yes                       |
| IP                    | IP65                      |
| Lifetime (h)          | 25000                     |