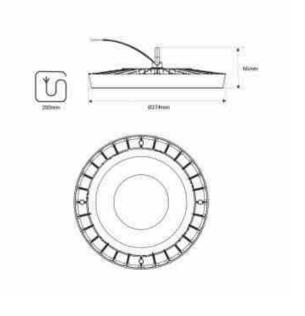

## Product data

| Hue                   | Cool white, Neutral white |
|-----------------------|---------------------------|
| Kelvin (K)            | 6000, 4000                |
| Lumens (Lm)           | 10160 (NW) / 10120 (CW)   |
| Efficiency (Lm/w)     | 100                       |
| CRI                   | 80-85                     |
| Beam angle (°)        | 100                       |
| Dimmable              | No                        |
| Power (W)             | 100                       |
| Nominal Voltage (V)   | 190 - 260V AC             |
| Power factor (cosφ)   | 0.9                       |
| Sensor                | No                        |
| Orientable            | No                        |
| Dimensions (mm) Lxlxh | Ø274 x 66                 |
| Material              | Metal                     |
| Diffuser material     | Polycarbonate             |
| Use Outdoor           | Yes                       |
| IP                    | IP65                      |
| Lifetime (h)          | 25000                     |