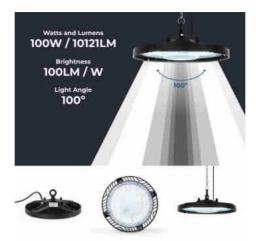

## Ref. B8140-100W

LED High bay light with a power of 100W and an efficiency of 100 lm/W.lt offers a high quality light with a CRI>80 and a 100° beam angle, perfect for illuminating large spaces such as storage areas and warehouses.It features IP65 protection for outdoor use and demanding environments.Available in neutral white (4000K) and cool white (6000K).Its competitive price ensures an excellent return on investment.

## Product data

| Hue                   | Cool white, Neutral white |
|-----------------------|---------------------------|
| Kelvin (K)            | 6000, 4000                |
| Lumens (Lm)           | 10160 (NW) / 10120 (CW)   |
| Efficiency (Lm/w)     | 100                       |
| CRI                   | 80-85                     |
| Beam angle (°)        | 100                       |
| Dimmable              | No                        |
| Power (W)             | 100                       |
| Nominal Voltage (V)   | 190 - 260V AC             |
| Power factor (cosφ)   | 0.9                       |
| Sensor                | No                        |
| Orientable            | No                        |
| Dimensions (mm) Lxlxh | Ø274 x 66                 |
| Material              | Metal                     |
| Diffuser material     | Polycarbonate             |
| Use Outdoor           | Yes                       |
| IP                    | IP65                      |
| Lifetime (h)          | 25000                     |