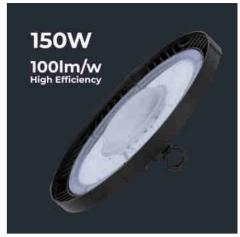

## Ref. B8140-150W

LED High bay light with a power of 150W and an efficiency of 100 lm/W.lt offers a high quality light with a CRI>80 and a 100° beam angle, perfect for illuminating large spaces such as storage areas and warehouses.It features IP65 protection for outdoor use and demanding environments.Available in neutral white (4000K) and cool white (6000K).Its competitive price ensures an excellent return on investment.

## Product data

| Hue                     | Cool white, Neutral white |
|-------------------------|---------------------------|
| Kelvin (K)              | 6000, 4000                |
| Efficiency (Lm/w)       | 100                       |
| CRI                     | 80-85                     |
| Beam angle (°)          | 100                       |
| Dimmable                | No                        |
| Power (W)               | 150                       |
| Nominal Voltage (V)     | 190 - 260V AC             |
| Power factor (cosφ)     | 0.9                       |
| Sensor                  | No                        |
| Orientable              | No                        |
| Material                | Metal                     |
| Diffuser material       | Polycarbonate             |
| Use Outdoor             | Yes                       |
| IP                      | IP65                      |
| Lifetime (h)            | 25000                     |
| Energy efficiency class | Е                         |
| Certificates            | CE, ROHS                  |