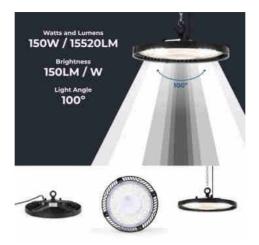

## Ref. B8140-150W

LED High bay light with a power of 150W and an efficiency of 100 lm/W.lt offers a high quality light with a CRI>80 and a 100° beam angle, perfect for illuminating large spaces such as storage areas and warehouses.It features IP65 protection for outdoor use and demanding environments.Available in neutral white (4000K) and cool white (6000K).Its competitive price ensures an excellent return on investment.

## Product data

| Hue                     | Cool white, Neutral white |
|-------------------------|---------------------------|
| Kelvin (K)              | 6000, 4000                |
| Efficiency (Lm/w)       | 100                       |
| CRI                     | 80-85                     |
| Beam angle (°)          | 100                       |
| Dimmable                | No                        |
| Power (W)               | 150                       |
| Nominal Voltage (V)     | 190 - 260V AC             |
| Power factor (cosφ)     | 0.9                       |
| Sensor                  | No                        |
| Orientable              | No                        |
| Material                | Metal                     |
| Diffuser material       | Polycarbonate             |
| Use Outdoor             | Yes                       |
| IP                      | IP65                      |
| Lifetime (h)            | 25000                     |
| Energy efficiency class | Е                         |
| Certificates            | CE, ROHS                  |