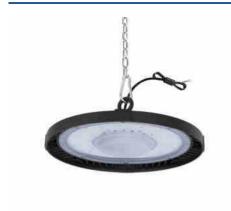

## Ref. B8140-150W

LED High bay light with a power of 150W and an efficiency of 100 lm/W.lt offers a high quality light with a CRI>80 and a 100° beam angle, perfect for illuminating large spaces such as storage areas and warehouses.It features IP65 protection for outdoor use and demanding environments.Available in neutral white (4000K) and cool white (6000K).Its competitive price ensures an excellent return on investment.