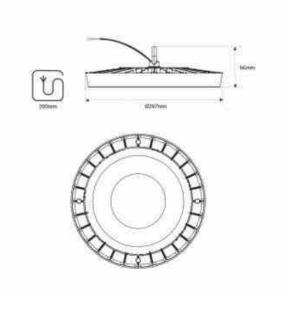

## Product data

| Hue                     | Cool white, Neutral white |
|-------------------------|---------------------------|
| Kelvin (K)              | 6000, 4000                |
| Efficiency (Lm/w)       | 100                       |
| CRI                     | 80-85                     |
| Beam angle (°)          | 100                       |
| Dimmable                | No                        |
| Power (W)               | 150                       |
| Nominal Voltage (V)     | 190 - 260V AC             |
| Power factor (cosφ)     | 0.9                       |
| Sensor                  | No                        |
| Orientable              | No                        |
| Material                | Metal                     |
| Diffuser material       | Polycarbonate             |
| Use Outdoor             | Yes                       |
| IP                      | IP65                      |
| Lifetime (h)            | 25000                     |
| Energy efficiency class | Е                         |
| Certificates            | CE, ROHS                  |

| Warranty | According to legal guarantee: 2 years |
|----------|---------------------------------------|
| Mounting | Hanging                               |
| IK       | 08                                    |