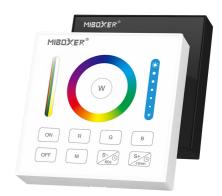

## **RGB+CCT** touch control panel - 1 zone - Black - MiLight

## Ref. B0B-RGBCCT

The Milight touch control panel offers complete lighting control for RGB and CCT LED luminaires.With a sleek, high sensitivity touch interface it allows you to adjust brightness, saturation, color, speed in scenes and dynamic modes, etc.Compatible with the Mi-Light/MiBoxer line of LED controllers.\*\* Powered by 2 AAA batteries - NOT included\*\*