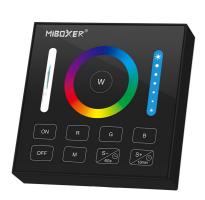

## **RGB+CCT** touch control panel - 1 zone - Black - MiLight

## Ref. B0B-RGBCCT

The Milight touch control panel offers complete lighting control for RGB and CCT LED luminaires.With a sleek, high sensitivity touch interface it allows you to adjust brightness, saturation, color, speed in scenes and dynamic modes, etc.Compatible with the Mi-Light/MiBoxer line of LED controllers.\*\* Powered by 2 AAA batteries - NOT included\*\*