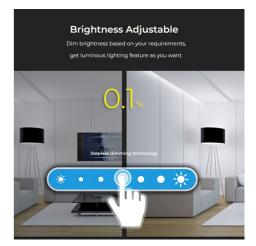

## Ref. B0B-RGBCCT

The Milight touch control panel offers complete lighting control for RGB and CCT LED luminaires.With a sleek, high sensitivity touch interface it allows you to adjust brightness, saturation, color, speed in scenes and dynamic modes, etc.Compatible with the Mi-Light/MiBoxer line of LED controllers.\*\* Powered by 2 AAA batteries - NOT included\*\*