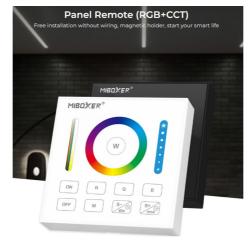

## **RGB+CCT** touch control panel - 1 zone - Black - MiLight

## Ref. B0B-RGBCCT

The Milight touch control panel offers complete lighting control for RGB and CCT LED luminaires.With a sleek, high sensitivity touch interface it allows you to adjust brightness, saturation, color, speed in scenes and dynamic modes, etc.Compatible with the Mi-Light/MiBoxer line of LED controllers.\*\* Powered by 2 AAA batteries - NOT included\*\*