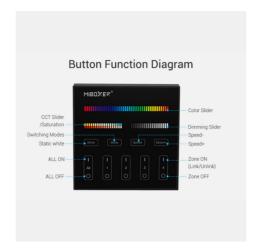

## Ref. B4B-RGBCCT

The Milight touch control panel offers complete lighting control for RGB and CCT LED luminaires. With a sleek, high sensitivity touch interface it allows you to adjust brightness, saturation, color, speed in scenes and dynamic modes, etc. Compatible with the Mi-Light/MiBoxer line of LED controllers.\*\* Powered by 2 AAA batteries - NOT included\*\*