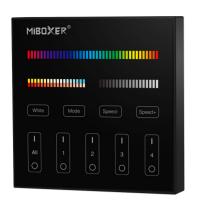

## Ref. B4B-RGBCCT

The Milight touch control panel offers complete lighting control for RGB and CCT LED luminaires. With a sleek, high sensitivity touch interface it allows you to adjust brightness, saturation, color, speed in scenes and dynamic modes, etc. Compatible with the Mi-Light/MiBoxer line of LED controllers.\*\* Powered by 2 AAA batteries - NOT included\*\*