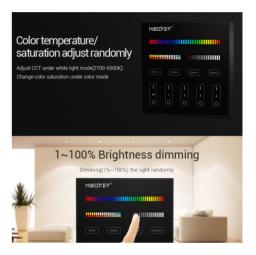

## Ref. B4B-RGBCCT

The Milight touch control panel offers complete lighting control for RGB and CCT LED luminaires. With a sleek, high sensitivity touch interface it allows you to adjust brightness, saturation, color, speed in scenes and dynamic modes, etc. Compatible with the Mi-Light/MiBoxer line of LED controllers.\*\* Powered by 2 AAA batteries - NOT included\*\*