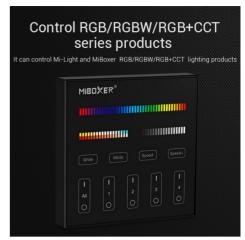

## Ref. B4B-RGBCCT

The Milight touch control panel offers complete lighting control for RGB and CCT LED luminaires. With a sleek, high sensitivity touch interface it allows you to adjust brightness, saturation, color, speed in scenes and dynamic modes, etc. Compatible with the Mi-Light/MiBoxer line of LED controllers.\*\* Powered by 2 AAA batteries - NOT included\*\*