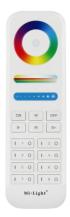

## Ref. FUT089

The RGB + CCT remote control "Mi-Light" for 8 zones allows adjusting color, saturation, brightness, and color temperature from warm to cool white, creating the necessary groups and combinations. Its rotary wheel and touch bars ensure easy manipulation. It features fast communication speed, anti-interference system, and a transmission distance of 30 m. Available in white color, it works with 2 "AAA" batteries (not included).

## Super Compability, 2.4G wireless transmitting

Fully compatible with RGB+CCT series, Milight LED bulbs, floodlights and 5-in-1 controllers.

Adopt 2.4GHz wireless technology, long signal transmitting, better controlling experience.