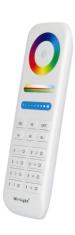

## Ref. FUT089

The RGB + CCT remote control "Mi-Light" for 8 zones allows adjusting color, saturation, brightness, and color temperature from warm to cool white, creating the necessary groups and combinations. Its rotary wheel and touch bars ensure easy manipulation. It features fast communication speed, anti-interference system, and a transmission distance of 30 m. Available in white color, it works with 2 "AAA" batteries (not included).

## Super Compability, 2.4G wireless transmitting

Fully compatible with RGB+CCT series, Milight LED bulbs, floodlights and 5-in-1 controllers.

Adopt 2.4GHz wireless technology, long signal transmitting, better controlling experience.