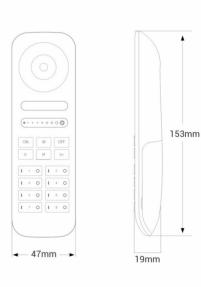

## Datos del producto

| Dimensions (mm) Lxlxh | 153 x 47 x 19                         |
|-----------------------|---------------------------------------|
| Material              | Polycarbonate                         |
| Use Outdoor           | No                                    |
| IP                    | IP20                                  |
| Temperature range     | -20°C ~ +60°C                         |
| Certificates          | CE, ROHS                              |
| Warranty              | According to legal guarantee: 2 years |
| Connectivity          | RF                                    |
| Battery Type          | 3V (AAA * 2PCS)                       |
| Colour control        | RGB+CCT                               |
| Control Distance      | 30m                                   |