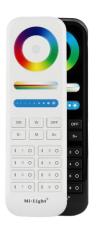

## Ref. FUT089

The RGB + CCT remote control "Mi-Light" for 8 zones allows adjusting color, saturation, brightness, and color temperature from warm to cool white, creating the necessary groups and combinations. Its rotary wheel and touch bars ensure easy manipulation. It features fast communication speed, anti-interference system, and a transmission distance of 30 m. Available in white color, it works with 2 "AAA" batteries (not included).

## Super Compability, 2.4G wireless transmitting

Fully compatible with RGB+CCT series, Milight LED bulbs, floodlights and 5-in-1 controllers.

Adopt 2.4GHz wireless technology, long signal transmitting, better controlling experience.