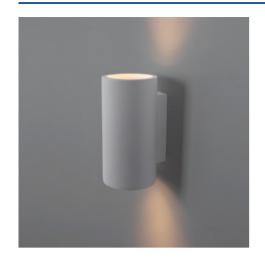

## Wall light "Trabis" - plaster - bidirectional - 2 x GU10

## Ref. B284

Up & down "Trabis" wall light. It integrates perfectly into any environment to be painted in the desired color. Decorate your interior spaces with our wall sconces, elegant and contemporary design for ambient and decorative wall lighting. \*2 GU10 bulbs - Not included\*