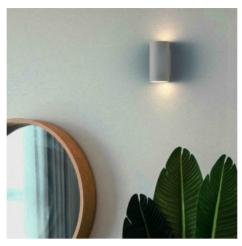

## Wall light "Trabis" - plaster - bidirectional - 2 x GU10

## Ref. B284

Up & down "Trabis" wall light. It integrates perfectly into any environment to be painted in the desired color. Decorate your interior spaces with our wall sconces, elegant and contemporary design for ambient and decorative wall lighting. \*2 GU10 bulbs - Not included\*