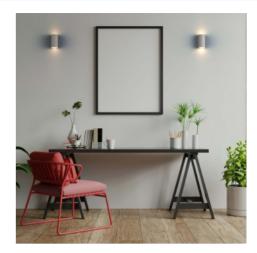

## Wall light "Trabis" - plaster - bidirectional - 2 x GU10

## Ref. B284

Up & down "Trabis" wall light. It integrates perfectly into any environment to be painted in the desired color. Decorate your interior spaces with our wall sconces, elegant and contemporary design for ambient and decorative wall lighting. \*2 GU10 bulbs - Not included\*