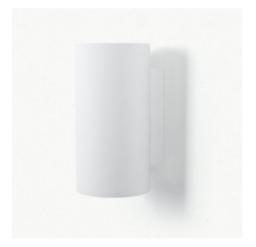

## Wall light "Trabis" - plaster - bidirectional - 2 x GU10

## Ref. B284

Up & down "Trabis" wall light. It integrates perfectly into any environment to be painted in the desired color. Decorate your interior spaces with our wall sconces, elegant and contemporary design for ambient and decorative wall lighting. \*2 GU10 bulbs - Not included\*