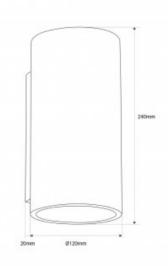

## Product data

| Nominal Voltage (V)   | 220 - 240 V/AC |
|-----------------------|----------------|
| Socket                | GU10           |
| Dimensions (mm) Lxlxh | 240 x 140      |
| Material              | Plaster        |
| Use Outdoor           | No             |
| IP                    | IP20           |
| Certificates          | CE, ROHS       |
| Warranty              | 10 years       |
| Mounting              | Surface        |
| Maximum power (W)     | 35W            |
| Connection            | Light point    |