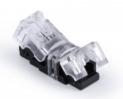

Hippo SMD single colour strip connector - PCB 5mm - 2 pin - IP20 - Max 24V

## Ref. SEN5XB-2

Hippo quick connector for LED strip to cable connection. Suitable for single colour SMD LED strips with 5mm PCB.IP20 protection. Supports voltages between 3-24V.