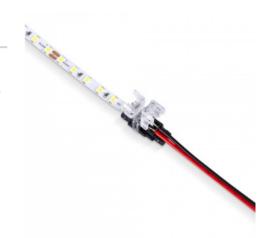

Hippo SMD single colour strip connector - PCB 5mm - 2 pin - IP20 - Max 24V

## Ref. SEN5XB-2

Hippo quick connector for LED strip to cable connection. Suitable for single colour SMD LED strips with 5mm PCB.IP20 protection. Supports voltages between 3-24V.