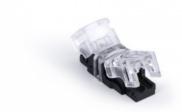

Hippo SMD single colour strip connector - PCB 5mm - 2 pin - IP20 - Max 24V

## Ref. SEN5XB-2

Hippo quick connector for LED strip to cable connection. Suitable for single colour SMD LED strips with 5mm PCB.IP20 protection. Supports voltages between 3-24V.