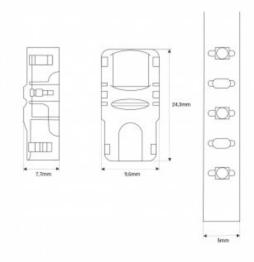

## Product data

| Nominal Voltage (V)   | 3-24 V                                |
|-----------------------|---------------------------------------|
| Dimensions (mm) Lxlxh | 24.3 x 9.6 x 7.7                      |
| Material              | Polycarbonate                         |
| Use Outdoor           | No                                    |
| IP                    | IP20                                  |
| Certificates          | CE, ROHS                              |
| Warranty              | According to legal guarantee: 2 years |
| Track width (mm)      | 5                                     |
| Maximum intensity (A) | 3.5                                   |