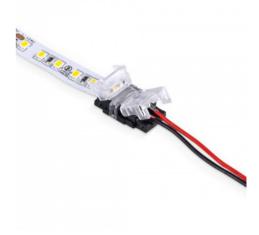

## Hippo SMD single colour strip connector - 10mm PCB - 2 pin - IP20 - Max 24V

## Ref. SEN10XB-2

Hippo quick connector for LED strip to cable connection. Suitable for single colour SMD LED strips with 10mm PCB.IP20 protection. Supports voltages between 3-24V.