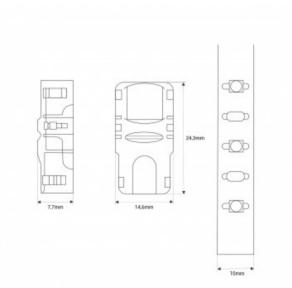

## Product data

| Nominal Voltage (V)   | 3-24 V                                |
|-----------------------|---------------------------------------|
| Dimensions (mm) Lxlxh | 24.3 x 14.6 x 7.7                     |
| Material              | Polycarbonate                         |
| Use Outdoor           | No                                    |
| IP                    | IP20                                  |
| Certificates          | CE, ROHS                              |
| Warranty              | According to legal guarantee: 2 years |
| Track width (mm)      | 10                                    |
| Maximum intensity (A) | 3.5                                   |