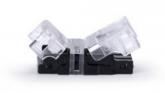

## Hippo SMD single colour strip connector - 10mm PCB - 2 pin - IP20 - Max 24V

## Ref. SEN10XB-2

Hippo quick connector for LED strip to cable connection. Suitable for single colour SMD LED strips with 10mm PCB.IP20 protection. Supports voltages between 3-24V.