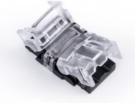

## Hippo SMD single colour strip connector - 10mm PCB - 2 pin - IP20 - Max 24V

## Ref. SEN10XB-2

Hippo quick connector for LED strip to cable connection. Suitable for single colour SMD LED strips with 10mm PCB.IP20 protection. Supports voltages between 3-24V.