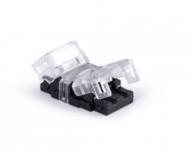

## Hippo SMD single colour strip connector - 10mm PCB - 2 pin - IP20 - Max 24V

## Ref. SEN10XB-2

Hippo quick connector for LED strip to cable connection. Suitable for single colour SMD LED strips with 10mm PCB.IP20 protection. Supports voltages between 3-24V.