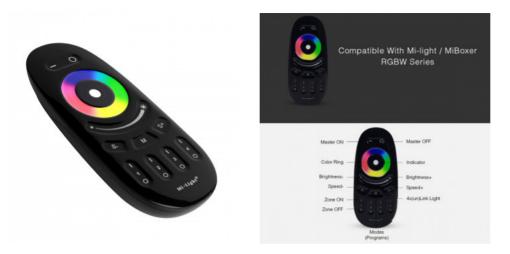

## Ref. FUT096B

The RGBW "Mi-Light" remote control for 4 zones allows adjusting color, saturation and brightness, creating the necessary groups and combinations. Its rotary wheel and touch bar ensure easy manipulation. It features fast communication speed, anti-interference system, and a transmission distance of 30 m. Available in black color, it works with 2 "AAA" batteries (not included).

2.4GHz Wireless Transmission Free control lighting within 30m distance Idivided 4 zone group lighting separately, no built on limited