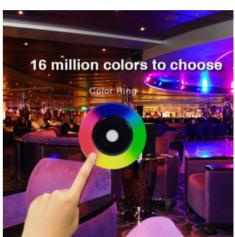

## Ref. FUT096B

The RGBW "Mi-Light" remote control for 4 zones allows adjusting color, saturation and brightness, creating the necessary groups and combinations. Its rotary wheel and touch bar ensure easy manipulation. It features fast communication speed, anti-interference system, and a transmission distance of 30 m. Available in black color, it works with 2 "AAA" batteries (not included).