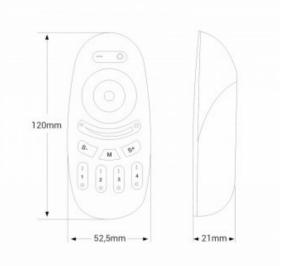

## Product data

| Dimensions (mm) Lxlxh | 120 x 52.5 x 21                       |
|-----------------------|---------------------------------------|
| Material              | Polycarbonate                         |
| Use Outdoor           | No                                    |
| IP                    | IP20                                  |
| Temperature range     | -20°C ~ +60°C                         |
| Certificates          | CE, ROHS                              |
| Warranty              | According to legal guarantee: 2 years |
| Connectivity          | RF                                    |
| Battery Type          | 3V (AAA * 2PCS)                       |
| Control Distance      | 30m                                   |
|                       |                                       |